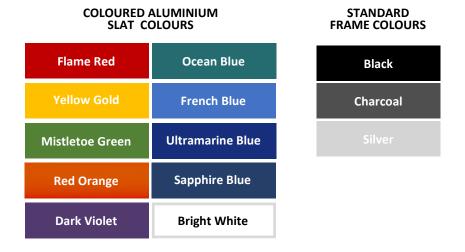

#### SLAT:

Coloured Aluminium

#### FRAME:

• Steel powder coated

### FURNITURE COLOUR RANGE

Sample colours - actual colours may vary

OUR PRODUCTS ARE COMPLIANT WITH AUSTRALIAN STANDARD AS1428.2 DESIGN FOR ACCESS AND MOBILITY PART 2: ENHANCED AND ADDITIONAL REQUIREMENTS – BUILDING AND FACILITIES FABRICATION AND ERECTION TO AS4100 & AS/NZS1554. ALL STEELWORK TO AS1163.