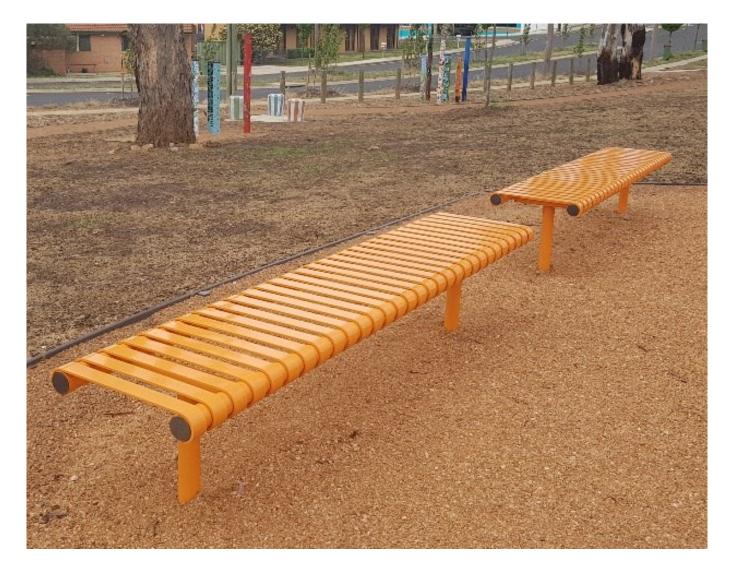

## **Garie Bench**

Model: HL-GR002

#### LENGTHS:

- 1500mm
- 1800mm
- 2000mm

#### **HEIGHT:**

- 300mm Infant
- 450mm Standard

#### **DIMENSIONS:**

- Slat: 50mm X 3mm
- Seat width: 500mm