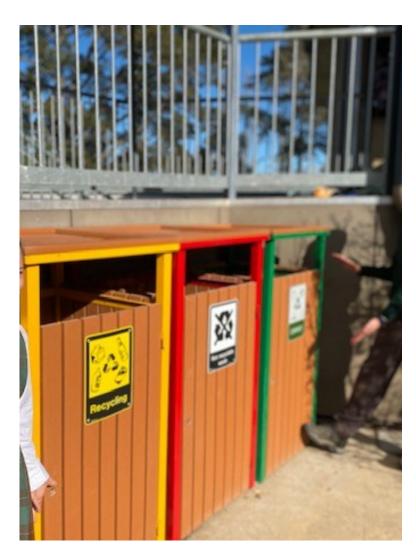

# Standard signs available

#### **OPTIONAL SIGNS:**

Recycle / Non Recycling / Compost 200 x 300mm 2mm Composite Aluminium Metal

**Recycled Plastiwood** 

NB: Installation through existing synthetic grass, repairs will be carried out but will be unable to match existing quality.