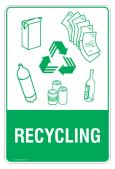

#### **OPTIONAL SIGNS:**

Recycle / Non Recycling / Compost 200 x 300mm 2mm Composite Aluminium Metal

**Recycled Plastiwood** 

NB: Installation through existing synthetic grass, repairs will be carried out but will be unable to match existing quality.