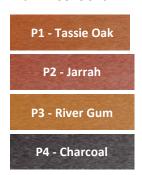

---|---|----|---|---|----|---|---|---|---|---|---|---|---|--|
| .31 | _ | ES | • | н | ·V | • | - | ш | L | н | Ю | L | E |  |

120 LITRE

240 LITRE

#### **HEIGHT:**

• 1200mm

• 1400mm

#### WIDTH:

• 665mm x 700mm

700mm x 775mm

#### SLAT:

# FRAME:

• Steel powder coated

# **INSTALL TYPE:**

• Bolt down

#### **OPTIONAL SIGNS:**

Recycle / Non Recycling / Compost 200 x 300mm 2mm Composite Aluminium Metal

**Recycled Plastiwood** 

NB: Installation through existing synthetic grass, repairs will be carried out but will be unable to match existing quality.

NB: Installation through existing **soft-fall**, repairs will be carried out but will be unable to match existing colour.

### **FURNITURE COLOUR RANGE**

Sample colours - actual colours may vary

# RECYCLED PLASTIWOOD SLAT COLOURS



# STANDARD FRAME COLOURS