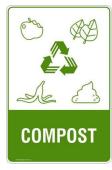

#### **OPTIONAL SIGNS:**

Recycle / Non Recycling / Compost 200 x 300mm 2mm Composite Aluminium Metal

**Recycled Plastiwood** 

NB: Installation through existing synthetic grass, repairs will be carried out but will be unable to match existing quality.