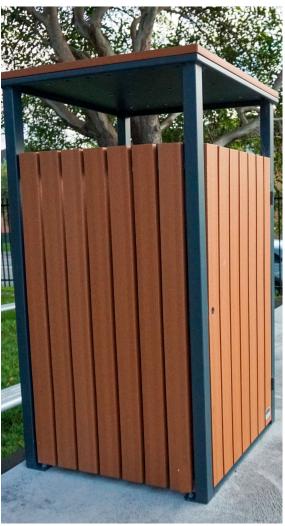

# **Bronte Bin Enclosure**

Model: FY-257G (Wheelie Bin not included)

| SI  | 7 | C  | 2 | Λ | ١. | 1 | Λ | П |   | Λ | D | 1 | С |  |
|-----|---|----|---|---|----|---|---|---|---|---|---|---|---|--|
| .31 | _ | ES | • | н | ·V | • | - | ш | L | н | Ю | L | E |  |

120 LITRE

240 LITRE

#### **HEIGHT:**

• 1200mm

• 1400mm

#### WIDTH:

• 665mm x 700mm

700mm x 775mm

#### SLAT:

# FRAME:

• Steel powder coated

# **INSTALL TYPE:**

• Bolt down