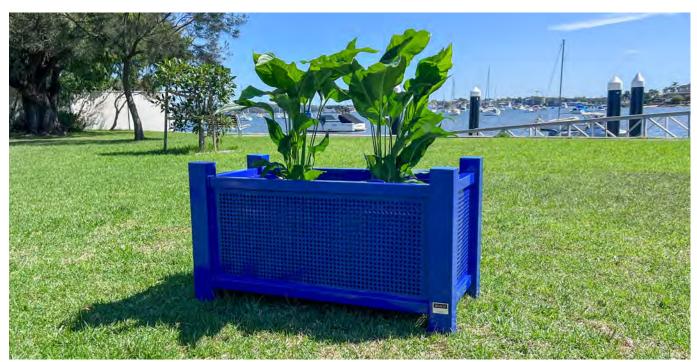

# **Del Mar Planter Box**

Model: DEL-P01

#### **OVERALL FOOTPRINT:**

1000mm X 500mm

#### **SLATS:**

Perforated Steel panels,
 Powder coated

### **FRAME:**

- Steel square pipe frame,
   Powder coated
- Rectangular pipe bottom
- · Galvanised liner

### **INSTALL TYPE:**

- Bolt down
- Free standing

NB: Installation through existing **synthetic grass**, repairs will be carried out but will be unable to match existing quality.

NB: Installation through existing soft-fall, repairs will be carried out but will be unable to match existing colour.