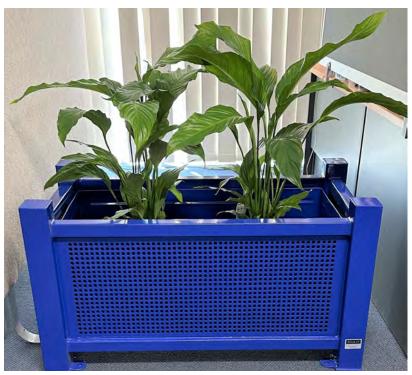

## **Del Mar Planter Box**

Model: DEL-P01

#### **OVERALL FOOTPRINT:**

1000mm X 500mm

#### **SLATS:**

Perforated Steel panels,
 Powder coated

### **FRAME:**

- Steel square pipe frame,
   Powder coated
- Rectangular pipe bottom
- · Galvanised liner

### **INSTALL TYPE:**

- Bolt down
- Free standing

NB: Installation through existing **synthetic grass**, repairs will be carried out but will be unable to match existing quality.

NB: Installation through existing soft-fall, repairs will be carried out but will be unable to match existing colour.