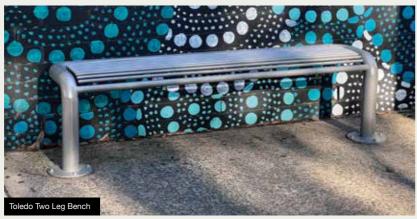

#### **TOLEDO RANGE**

The Toledo Range is available in:

Powder Coated Round
 Steel tube

Cast Iron and Steel frames powder coated - Client to select colour.

Toledo Bin is available to match this range.

INSTALLATION: