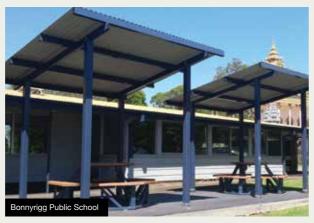

#### **SHELTERS**

Our shelters are available in various roof shapes: Bow Over, Skillion, Apex and a range of styles. Transit Shelters, C.O.L.A.'s and Covered Walkways.

- Galvanised steel or aluminium supports
- Colorbond or PVC Roof