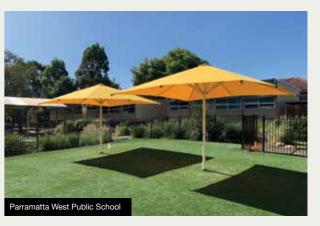

#### **UMBRELLAS**

There is a range of different sizes and shapes available:

- · Square or Octagonal Shape
- 100% Acrylic / PVC coated polyester
- 99% Sun Blockout
- · Mould & Mildew Resistance
- Extensive range of colours