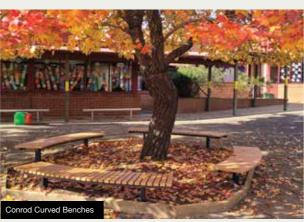

#### **CONROD RANGE**

The Conrod Range is available in:

- Recycled Plastiwood Slats
- Powder Coated Aluminium Slats

Range consists of settings, seats and benches.

Powder Coated Steel Frame - Client to select colour.

INSTALLATION:

Bolt down or inground.