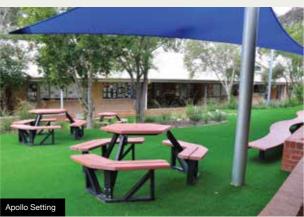

#### **SETTINGS RANGE**

Our large range of settings are available in:

- Recycled Plastiwood slats
- · Powder Coated Aluminium slats
- · Camphor Wood Timber slats
- Perforated Steel Mesh Tops

Bolt down or inground.