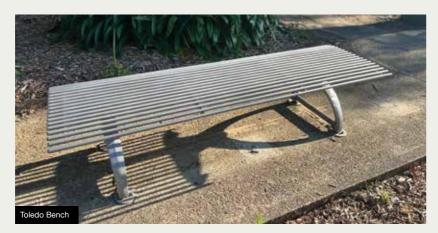

#### **TOLEDO RANGE**

The Toledo Range is available in:

Powder Coated Round
 Steel tube

Cast Iron and Steel frames powder coated - Client to select colour.

Toledo Bin is available to match this range.

INSTALLATION:

Bolt down or inground.