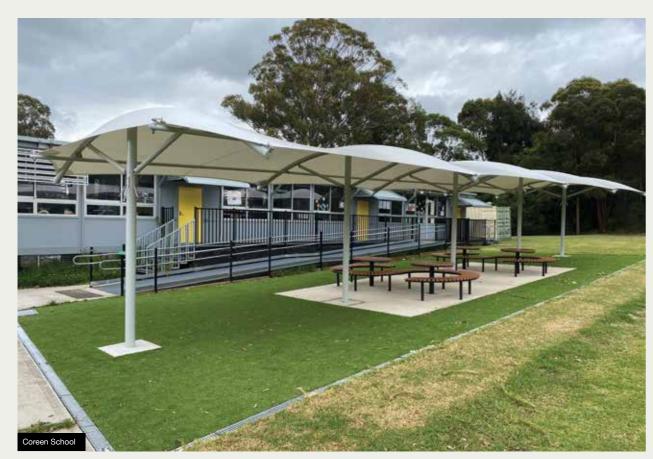

#### **SHELTERS**

Our shelters are available in various roof shapes: Bow Over, Skillion, Apex and a range of styles. Transit Shelters, C.O.L.A.'s and Covered Walkways.

- Galvanised steel or aluminium supports
- Colorbond or PVC Roof