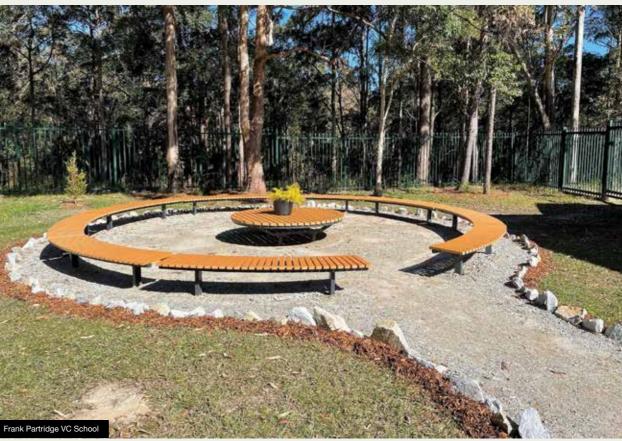

#### YARNING CIRCLES

Turn that unused area into a valuable learning space that promotes cultural awareness of the traditional custodians of our land while celebrating our first nations people.

- · Used for traditional ceremonies.
- Hands on educational tool for teaching indigenous culture and foods.
- · Additional Outdoor Classroom Space.
- An excellent educational resource for both indigenous and non-indigenous students and teachers.

Shade Sails or Shelters can be added for protection from the elements.