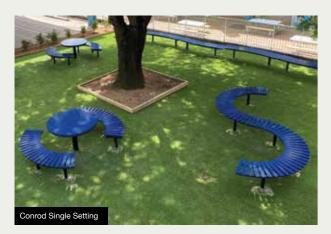

#### **CONROD RANGE**

The Conrod Range is available in:

- Recycled Plastiwood Slats
- Powder Coated Aluminium Slats

Range consists of settings, seats and benches.

Powder Coated Steel Frame - Client to select colour.

INSTALLATION:

Bolt down or inground.