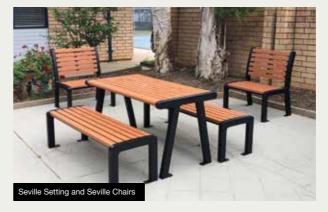

#### **SEVILLE RANGE**

The Seville Range is available in:

- · Recycled Plastiwood slats
- Powder Coated
   Aluminium slats

Powder Coated Steel Frame - Client to select colour.

INSTALLATION:

Bolt down or inground.