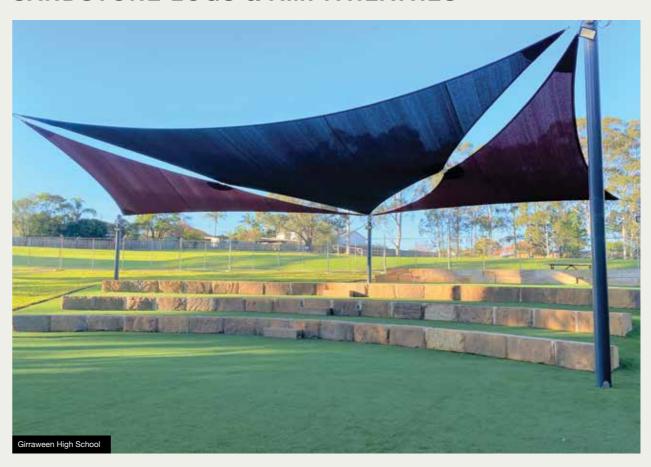

#### **SHADE SAILS**

Shade sails offer the ultimate in design flexibility and represent the most lightweight, cost-effective option for outdoor shelter.

- High quality commercial grade knitted shade cloth
- UV ratings above 95%
- Wide range of colours

Our fabric has impressive UV and shade results and can dramatically reduce the heat, glare and UV radiation of any outdoor area.