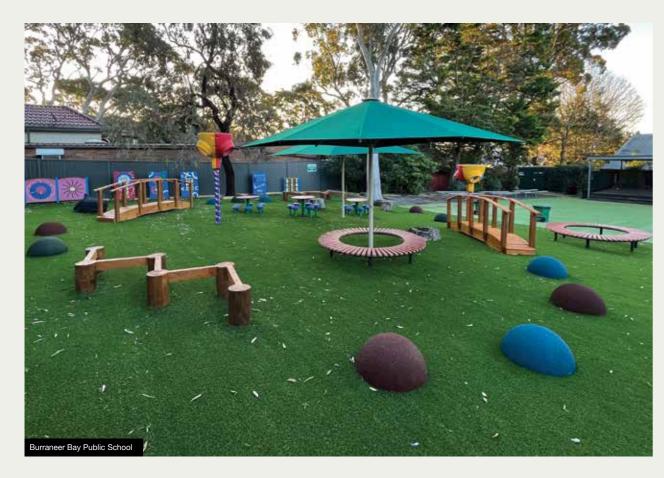

#### **NATURAL ACTIVITY CIRCUITS**

This primary school concept is designed for encouraging young students to be physically active in a fun and natural environment within school grounds. It is used during school lunch and recess, as well as assisting before and after school carers by keeping kids in care, healthy and moving.

The shape of each circuit is installed to match the available space for each school. We can cater our design to suit any area available, small or large.

Our standard Natural Activity Circuit consists of:

- · Timber Bridges
- · Rubber Balance Logs
- · Rubber Domes
- · Rubber Animals
- Sandstone Stepping Stones