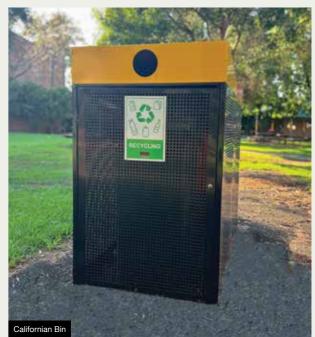

#### **CALIFORNIAN RANGE**

The Californinan Range is available in:

#### · Perforated steel table top & seat pans

Powder Coated Steel Tube Frame - Client to select colour.

The Californian Range is available in round, square & rectangle settings as well as seats, benches, bins & planter boxes.

Bolt down or free standing.