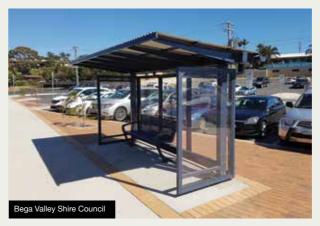

#### **SHELTERS**

Our shelters are available in various roof shapes: Bow Over, Skillion, Apex and a range of styles. Transit Shelters, C.O.L.A.'s and Covered Walkways.

- Galvanised steel or aluminium supports
- Colorbond or PVC Roof