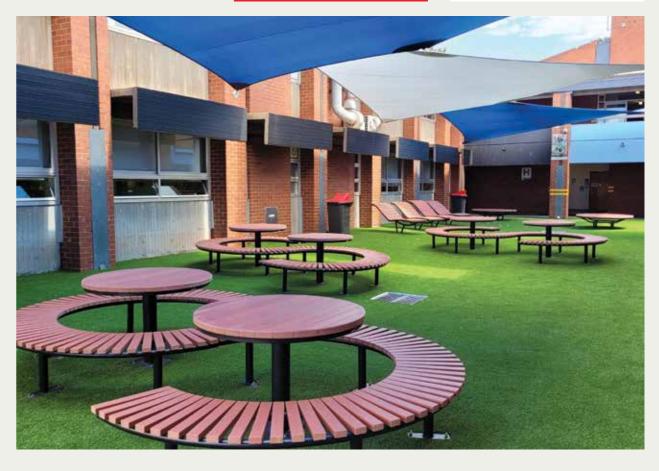

#### **SETTINGS RANGE**

Our large range of settings are available in:

- Recycled Plastiwood slats
- · Powder Coated Aluminium slats
- · Camphor Wood Timber slats
- Perforated Steel Mesh Tops

Bolt down or inground.

#### **SEATS RANGE**

Our large range of seats are available in:

- · Recycled Plastiwood slats
- · Camphor Wood Timber slats
- Perforated Steel Mesh tops

Just a small selection of our large range of designs available.

#### **BENCHES RANGE**

Our large range of benches are available in:

- · Recycled Plastiwood slats
- · Camphor Wood Timber slats
- Perforated Steel Mesh tops

Just a small selection of our large range of designs available.