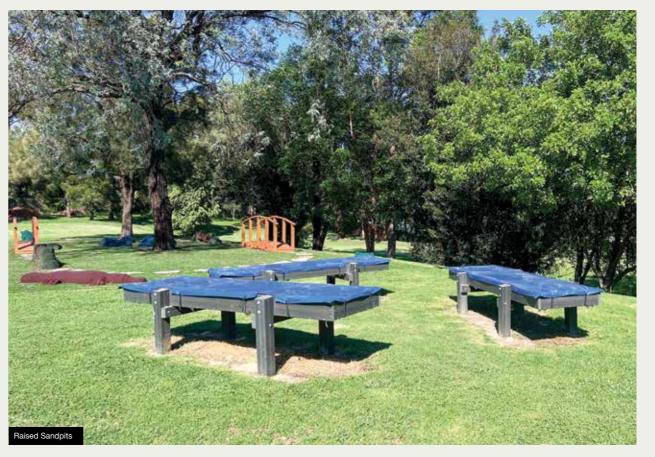

l lunch and recess, as well as assisting before and after school carers by keeping kids in care, healthy and moving.

The shape of each circuit is installed to match the available space for each school. We can cater our design to suit any area available, small or large.

Our standard Natural Activity Circuit consists of:

- · Timber Bridges
- · Rubber Balance Logs
- · Rubber Domes
- · Rubber Animals
- Sandstone Stepping Stones













#### **RUBBER PLAYGROUND RANGE**



Enhance a natural area while at the same time reducing maintenance and adding a crucial element of safety.

Add a whole new dimension to your playground with moulded 2D & 3D animals and shapes.

Prefabricated from rubber and available in a range of standard colours.







#### **RAISED SANDPITS & MISCELLANEOUS**











## SHADES & SHELTERS

#### TRIAX SHADE STRUCTURES







30





The Triax System is adaptable and an alternative option for waterproof shade.

The system allows two crossing pipes to be joined permanently, without welding.

With this system the tension of the membrane cover is not transmitted to the mounting points, instead being contained within the frame itself.

Unlike the traditional membrane covers, the structural integrity of existing buildings is not compromised by the addition of a Triax structure.

#### ROOF MATERIAL:

 Commercial Grade Reinforced PVC (100% UV Protection) OR Colorbond Roof

#### POSTS, FRAME AND CONNECTIONS:

- Galvanised Steel Framework (Powder Coated to Select Colour)
- 10 Year Structural Guarantee







#### **SHELTERS**













Our shelters are av