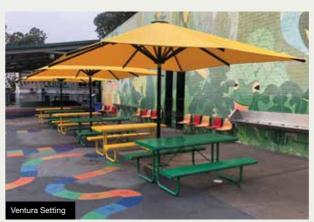

#### **UMBRELLAS**

There is a range of different sizes and shapes available:

- · Square or Octagonal Shape
- 100% Acrylic / PVC coated polyester
- 99% Sun Blockout
- · Mould & Mildew Resistance
- Extensive range of colours