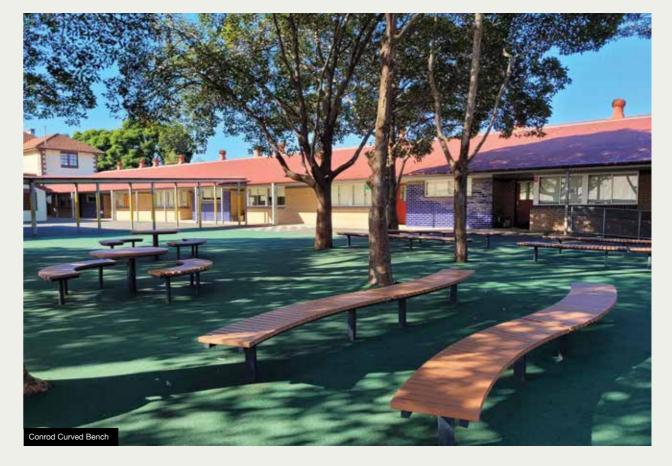

#### **CONROD RANGE**

The Conrod Range is available in:

- Recycled Plastiwood Slats
- Powder Coated Aluminium Slats

Range consists of settings, seats and benches.

Powder Coated Steel Frame - Client to select colour.

INSTALLATION:

Bolt down or inground.