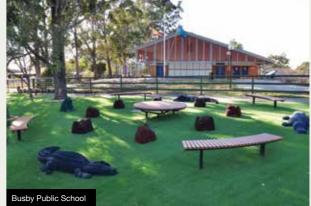

#### **NATURAL ACTIVITY CIRCUITS**

This primary school concept is designed for encouraging young students to be physically active in a fun and natural environment within school grounds. It is used during school lunch and recess, as well as assisting before and after school carers by keeping kids in care, healthy and moving.

The shape of each circuit is installed to match the available space for each school. We can cater our design to suit any area available, small or large.

Our standard Natural Activity Circuit consists of:

- · Timber Bridges
- · Rubber Balance Logs
- · Rubber Domes
- · Rubber Animals
- Sandstone Stepping Stones