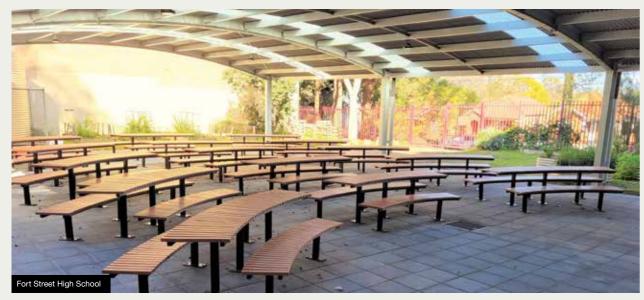

#### **SETTINGS RANGE**

Our large range of settings are available in:

- Recycled Plastiwood slats
- · Powder Coated Aluminium slats
- · Camphor Wood Timber slats
- Perforated Steel Mesh Tops

Bolt down or inground.

#### **SEATS RANGE**

Our large range of seats are available in:

- · Recycled Plastiwood slats
- · Camphor Wood Timber slats
- Perforated Steel Mesh tops

Just a small selection of our large range of designs available.

#### **BENCHES RANGE**

Our large range of benches are available in:

- · Recycled Plastiwood slats
- · Camphor Wood Timber slats
- Perforated Steel Mesh tops

Just a small selection of our large range of designs available.