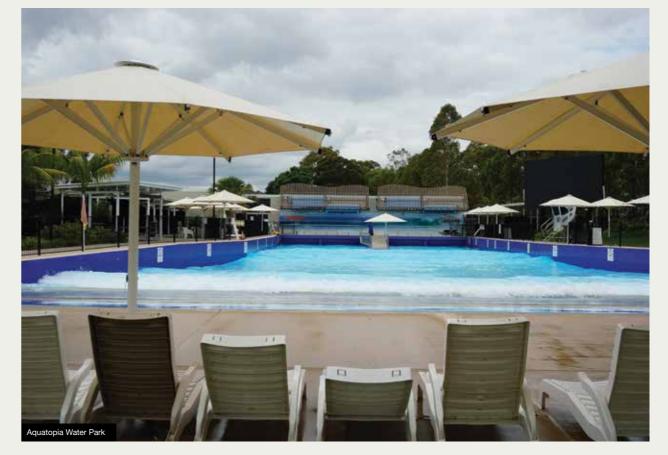

#### **UMBRELLAS**

There is a range of different sizes and shapes available:

- · Square or Octagonal Shape
- 100% Acrylic / PVC coated polyester
- 99% Sun Blockout
- · Mould & Mildew Resistance
- Extensive range of colours