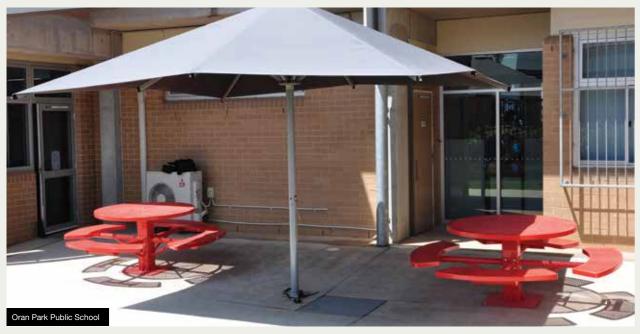

#### **UMBRELLAS**

There is a range of different sizes and shapes available:

- · Square or Octagonal Shape
- 100% Acrylic / PVC coated polyester
- 99% Sun Blockout
- · Mould & Mildew Resistance
- Extensive range of colours