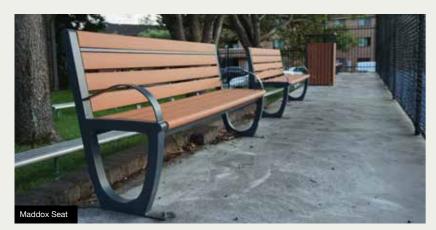

#### **MADDOX RANGE**

The Maddox Range is available in:

· Recycled Plastiwood Slats

Powder Coated Steel Frame - Client to select colour.

Available in 2 styles of wheelchair accessible designs

INSTALLATION:
Bolt down.