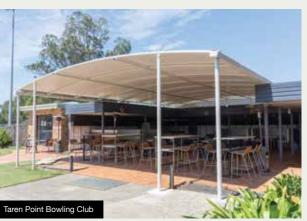

#### TRIAX SHADE STRUCTURES

30

The Triax System is adaptable and an alternative option for waterproof shade.

The system allows two crossing pipes to be joined permanently, without welding.

With this system the tension of the membrane cover is not transmitted to the mounting points, instead being contained within the frame itself.

#### **SHELTERS**

Our shelters are available in various roof shapes: Bow Over, Skillion, Apex and a range of styles. Transit Shelters, C.O.L.A.'s and Covered Walkways.

- Galvanised steel or aluminium supports
- Colorbond or PVC Roof