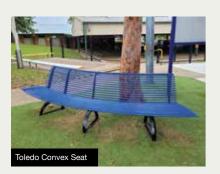

#### **TOLEDO RANGE**

The Toledo Range is available in:

Powder Coated Round
 Steel tube

Cast Iron and Steel frames powder coated - Client to select colour.

Toledo Bin is available to match this range.

INSTALLATION:

Bolt down or inground.