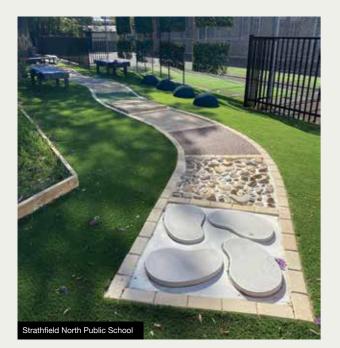

#### **SYNTHETIC GRASS**

Synthetic Grass is the perfect solution for:

- · Playgounds & Passive Areas
- Sports fields
- Courts
- · Cricket Pitches

Can cover existing asphalt and concrete, including playgrounds and stairs.

#### **DECKING & SOFTFALL**

Composite Decking has many benefits:

- No ongoing maintenance
- Choice of two textures
- Environmentally friendly recycled materials
- Great for raised areas including stages
- · Creates level area on uneven ground
- · Helps with drainage issues

Softfall is ideally suited for:

- Playgrounds that need Impact Attenuation
- · Outdoor play areas
- · High traffice areas needing low maintenance

Can be installed over existing concrete or Softfall rubber.