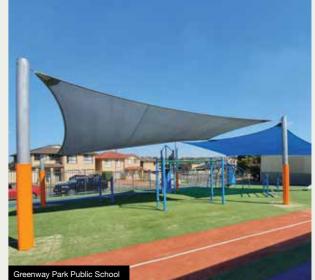

#### **SHADE SAILS**

Shade sails offer the ultimate in design flexibility and represent the most lightweight, cost-effective option for outdoor shelter.

- High quality commercial grade knitted shade cloth
- UV ratings above 95%
- Wide range of colours

Our fabric has impressive UV and shade results and can dramatically reduce the heat, glare and UV radiation of any outdoor area.