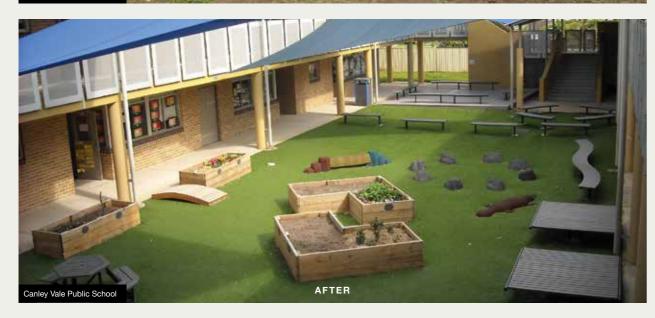

# OUTDOOR CLASSROOMS AND L.A.P.S.

Our LEARNING & PERFORMANCE SPACES

offer an innovative and 'sustainable choice' area incorporating recycled plastic wood decking, seating, performance platforms, food gardens, as well as play areas featuring art installations. Designed to assist students in gaining knowledge and values of healthy sustainable living, and to encourage performance, drama and debating in a relaxed open space. Our design team is expert in designing and creating useful and enjoyable spaces from existing unused and unattractive spaces.

#### **NATURAL ACTIVITY CIRCUITS**

This primary school concept is designed for encouraging young students to be physically active in a fun and natural environment within school grounds. It is used during school lunch and recess, as well as assisting before and after school carers by keeping kids in care, healthy and moving.

The shape of each circuit is installed to match the available space for each school. We can cater our design to suit any area available, small or large.

Our standard Natural Activity Circuit consists of:

- · Timber Bridges
- · Rubber Balance Logs
- · Rubber Domes
- · Rubber Animals
- Sandstone Stepping Stones