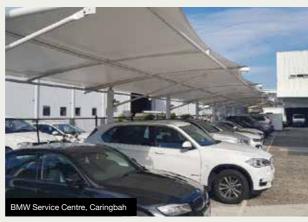

#### TRIAX SHADE STRUCTURES

30

The Triax System is adaptable and an alternative option for waterproof shade.

The system allows two crossing pipes to be joined permanently, without welding.

With this system the tension of the membrane cover is not transmitted to the mounting points, instead being contained within the frame itself.

Unlike the traditional membrane covers, the structural integrity of existing buildings is not compromised by the addition of a Triax structure.