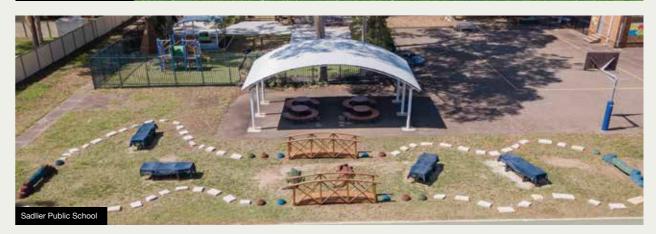

#### **NATURAL ACTIVITY CIRCUITS**

This primary school concept is designed for encouraging young students to be physically active in a fun and natural environment within school grounds. It is used during school lunch and recess, as well as assisting before and after school carers by keeping kids in care, healthy and moving.

The shape of each circuit is installed to match the available space for each school. We can cater our design to suit any area available, small or large.

Our standard Natural Activity Circuit consists of:

- · Timber Bridges
- · Rubber Balance Logs
- · Rubber Domes
- · Rubber Animals
- Sandstone Stepping Stones