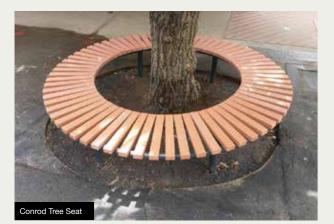

#### **CONROD RANGE**

The Conrod Range is available in:

- Recycled Plastiwood Slats
- Powder Coated Aluminium Slats

Range consists of settings, seats and benches.

Powder Coated Steel Frame - Client to select colour.

INSTALLATION:

Bolt down or inground.