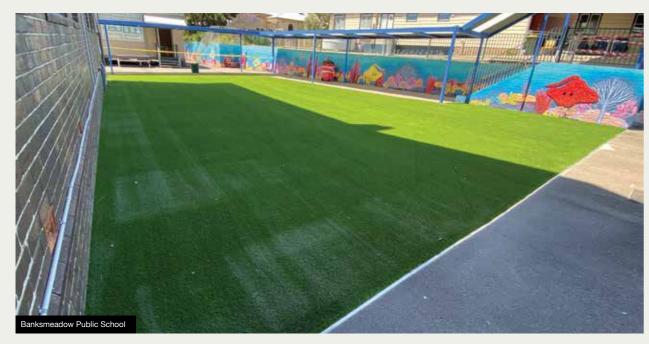

#### **SYNTHETIC GRASS**

Synthetic Grass is the perfect solution for:

- · Playgounds & Passive Areas
- Sports fields
- Courts
- · Cricket Pitches

Can cover existing asphalt and concrete, including playgrounds and stairs.