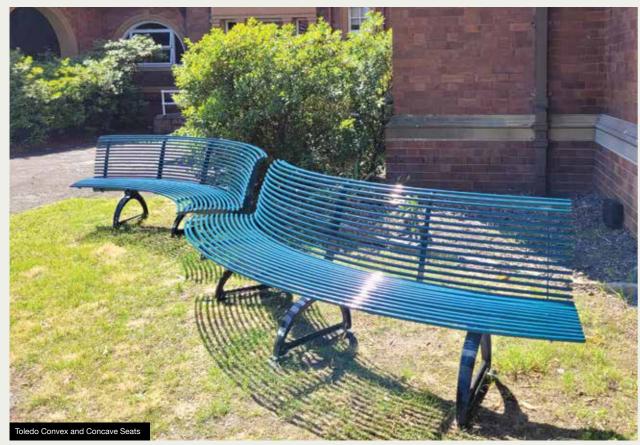

#### **TOLEDO RANGE**

The Toledo Range is available in:

Powder Coated Round
 Steel tube

Cast Iron and Steel frames powder coated - Client to select colour.

Toledo Bin is available to match this range.

INSTALLATION: