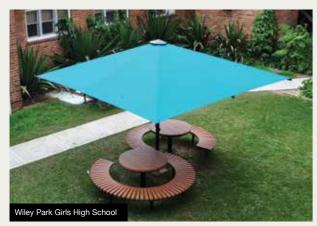

#### **UMBRELLAS**

There is a range of different sizes and shapes available:

- · Square or Octagonal Shape
- 100% Acrylic / PVC coated polyester
- 99% Sun Blockout
- · Mould & Mildew Resistance
- Extensive range of colours