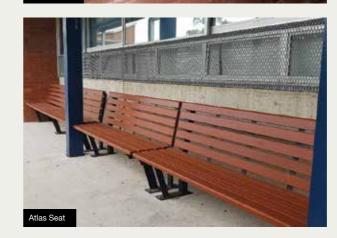

#### **ATLAS RANGE**

The Atlas Range is available in:

- · Recycled Plastiwood slats
- Powder Coated
   Aluminium slats

Range consists of settings, seats and benches.

Powder Coated Steel Frame -

Client to select colour.

INSTALLATION:

Bolt down or inground.