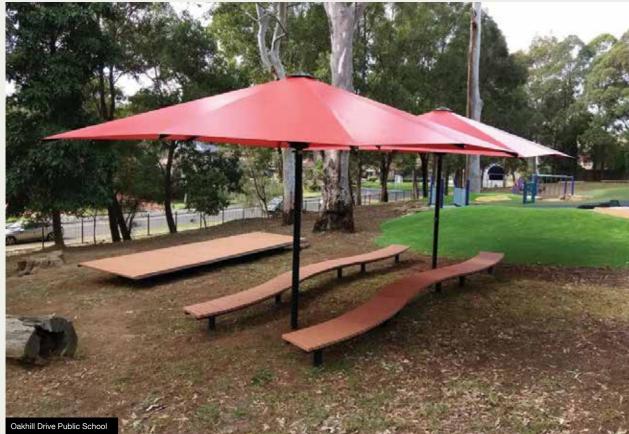

#### **UMBRELLAS**

There is a range of different sizes and shapes available:

- · Square or Octagonal Shape
- 100% Acrylic / PVC coated polyester
- 99% Sun Blockout
- · Mould & Mildew Resistance
- Extensive range of colours