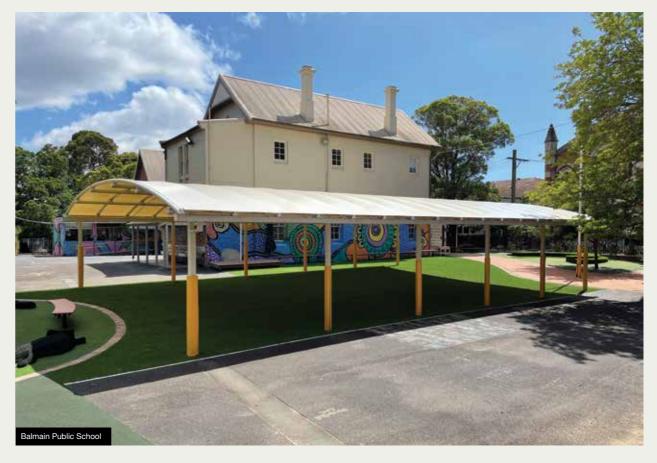

#### **SHELTERS**

Our shelters are available in various roof shapes: Bow Over, Skillion, Apex and a range of styles. Transit Shelters, C.O.L.A.'s and Covered Walkways.

- Galvanised steel or aluminium supports
- Colorbond or PVC Roof