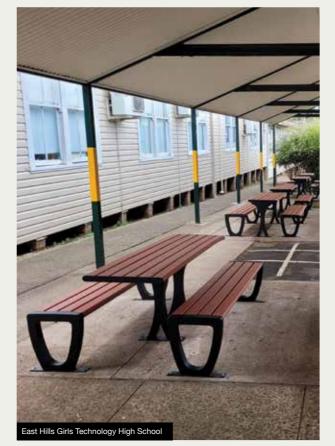

#### **CONROD RANGE**

The Conrod Range is available in:

- Recycled Plastiwood Slats
- Powder Coated Aluminium Slats

Range consists of settings, seats and benches.

Powder Coated Steel Frame - Client to select colour.

INSTALLATION:

Bolt down or inground.