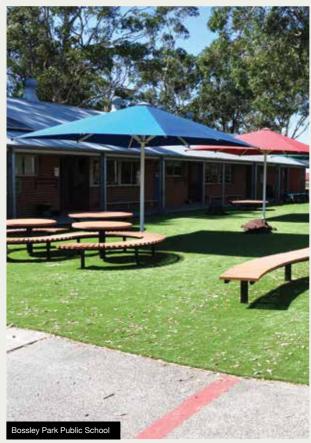

#### **SETTINGS RANGE**

Our large range of settings are available in:

- Recycled Plastiwood slats
- · Powder Coated Aluminium slats
- · Camphor Wood Timber slats
- Perforated Steel Mesh Tops

Bolt down or inground.