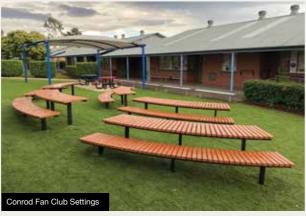

#### **CONROD RANGE**

The Conrod Range is available in:

- Recycled Plastiwood Slats
- Powder Coated Aluminium Slats

Range consists of settings, seats and benches.

Powder Coated Steel Frame - Client to select colour.

INSTALLATION:

Bolt down or inground.