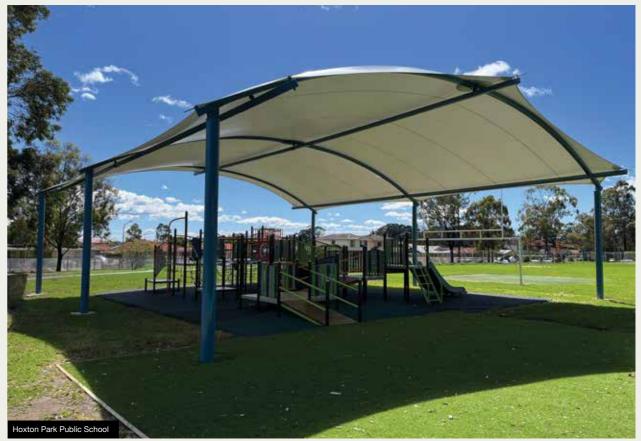

#### TRIAX SHADE STRUCTURES

30

The Triax System is adaptable and an alternative option for waterproof shade.

The system allows two crossing pipes to be joined permanently, without welding.

With this system the tension of the membrane cover is not transmitted to the mounting points, instead being contained within the frame itself.

Unlike the traditional membrane covers, the structural integrity of existing buildings is not compromised by the addition of a Triax structure.