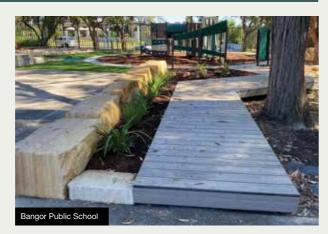

#### **SANDSTONE LOGS & AMPITHEATRES**

Sandstone Logs are the ideal solution for:

- · Tiered or stand alone seating
- · Retaining Walls
- · Garden Edging
- · Landscape features

A hard-wearing product ideal for structural projects, with an outstanding natural appearance.

Installed on fully engineered footings to provide long service life.

LANDSCAPING