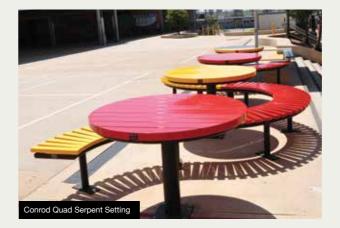

#### **CONROD RANGE**

The Conrod Range is available in:

- Recycled Plastiwood Slats
- Powder Coated Aluminium Slats

Range consists of settings, seats and benches.

Powder Coated Steel Frame - Client to select colour.

INSTALLATION:

Bolt down or inground.