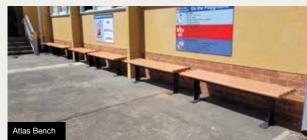

#### **ATLAS RANGE**

The Atlas Range is available in:

- · Recycled Plastiwood slats
- Powder Coated
   Aluminium slats

Range consists of settings, seats and benches.

Powder Coated Steel Frame -

Client to select colour.

INSTALLATION:

Bolt down or inground.