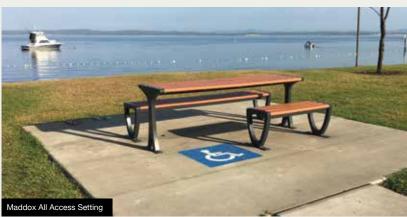

#### **MADDOX RANGE**

The Maddox Range is available in:

· Recycled Plastiwood Slats

Powder Coated Steel Frame - Client to select colour.

Available in 2 styles of wheelchair accessible designs

INSTALLATION:
Bolt down.