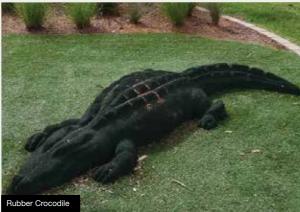

- · Timber Bridges
- · Rubber Balance Logs
- · Rubber Domes
- · Rubber Animals
- Sandstone Stepping Stones

#### **RUBBER PLAYGROUND RANGE**

Enhance a natural area while at the same time reducing maintenance and adding a crucial element of safety.

Add a whole new dimension to your playground with moulded 2D & 3D animals and shapes.

Prefabricated from rubber and available in a range of standard colours.