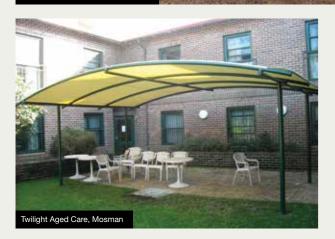

#### TRIAX SHADE STRUCTURES

30

The Triax System is adaptable and an alternative option for waterproof shade.

The system allows two crossing pipes to be joined permanently, without welding.

With this system the tension of the membrane cover is not transmitted to the mounting points, instead being contained within the frame itself.

#### **SHELTERS**

Our shelters are available in various roof shapes: Bow Over, Skillion, Apex and a range of styles. Transit Shelters, C.O.L.A.'s and Covered Walkways.

- Galvanised steel or aluminium supports
- Colorbond or PVC Roof