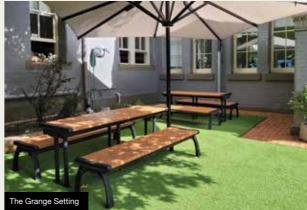

#### **SETTINGS RANGE**

Our large range of settings are available in:

- Recycled Plastiwood slats
- · Powder Coated Aluminium slats
- · Camphor Wood Timber slats
- Perforated Steel Mesh Tops

Bolt down or inground.