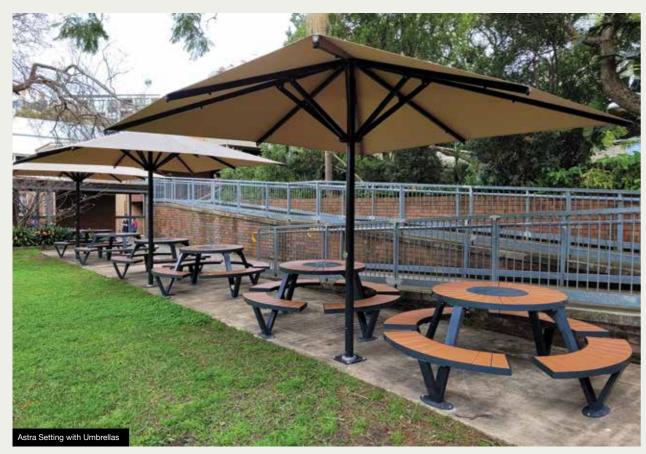

#### **UMBRELLAS**

There is a range of different sizes and shapes available:

- · Square or Octagonal Shape
- 100% Acrylic / PVC coated polyester
- 99% Sun Blockout
- · Mould & Mildew Resistance
- Extensive range of colours