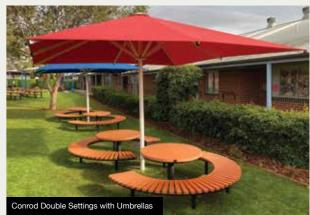

#### **CONROD RANGE**

The Conrod Range is available in:

- Recycled Plastiwood Slats
- Powder Coated Aluminium Slats

Range consists of settings, seats and benches.

Powder Coated Steel Frame - Client to select colour.

INSTALLATION:

Bolt down or inground.

#### **UMBRELLAS**

There is a range of different sizes and shapes available:

- · Square or Octagonal Shape
- 100% Acrylic / PVC coated polyester
- 99% Sun Blockout
- · Mould & Mildew Resistance
- Extensive range of colours