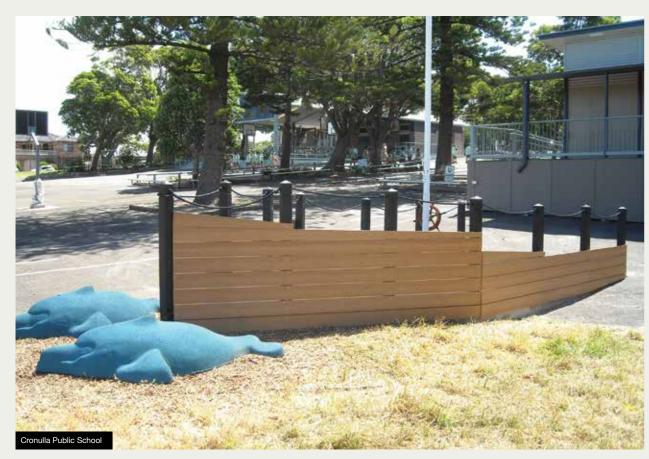

#### **NATURAL ACTIVITY CIRCUITS**

This primary school concept is designed for encouraging young students to be physically active in a fun and natural environment within school grounds. It is used during school lunch and recess, as well as assisting before and after school carers by keeping kids in care, healthy and moving.

The shape of each circuit is installed to match the available space for each school. We can cater our design to suit any area available, small or large.

Our standard Natural Activity Circuit consists of:

- · Timber Bridges
- · Rubber Balance Logs
- · Rubber Domes
- · Rubber Animals
- Sandstone Stepping Stones