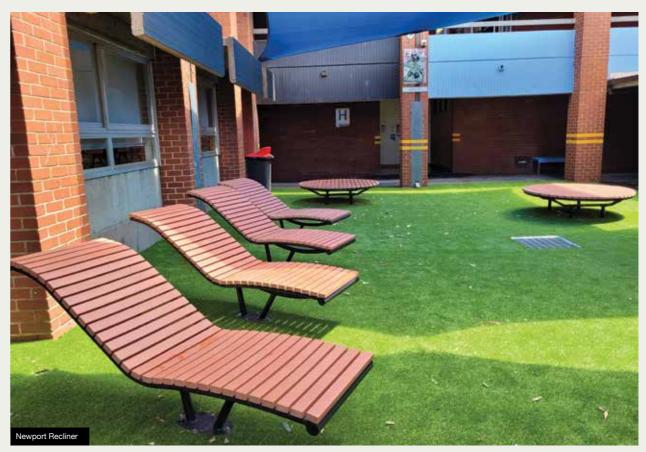

#### **NEWPORT RANGE**

The Newport Range is available in:

- · Recycled Plastiwood Slats
- Powder Coated Aluminium Slats

Powder Coated Steel Frame - Client to select colour.

Available in either Round or Square Platforms.

INSTALLATION:

Bolt down or inground.