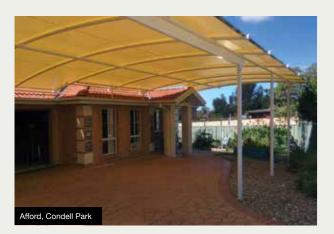

#### TRIAX SHADE STRUCTURES

30

The Triax System is adaptable and an alternative option for waterproof shade.

The system allows two crossing pipes to be joined permanently, without welding.

With this system the tension of the membrane cover is not transmitted to the mounting points, instead being contained within the frame itself.

Unlike the traditional membrane covers, the structural integrity of existing buildings is not compromised by the addition of a Triax structure.