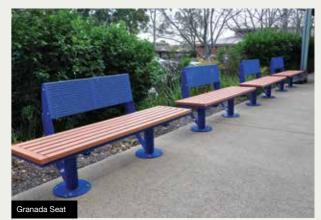

#### **SEATS RANGE**

Our large range of seats are available in:

- · Recycled Plastiwood slats
- · Camphor Wood Timber slats
- Perforated Steel Mesh tops

Just a small selection of our large range of designs available.