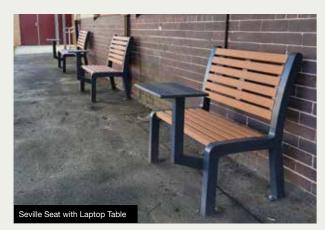

#### **SEVILLE RANGE**

The Seville Range is available in:

- · Recycled Plastiwood slats
- Powder Coated
   Aluminium slats

Powder Coated Steel Frame - Client to select colour.

INSTALLATION:

Bolt down or inground.