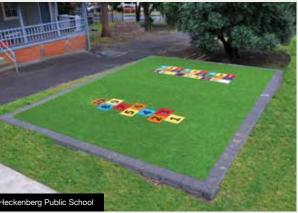

#### **SYNTHETIC GRASS**

Synthetic Grass is the perfect solution for:

- · Playgounds & Passive Areas
- Sports fields
- Courts
- · Cricket Pitches

Can cover existing asphalt and concrete, including playgrounds and stairs.