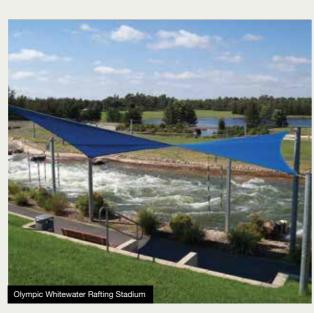

#### **SHADE SAILS**

Shade sails offer the ultimate in design flexibility and represent the most lightweight, cost-effective option for outdoor shelter.

- High quality commercial grade knitted shade cloth
- UV ratings above 95%
- Wide range of colours

Our fabric has impressive UV and shade results and can dramatically reduce the heat, glare and UV radiation of any outdoor area.