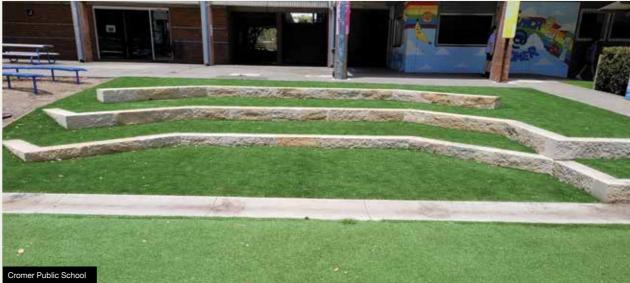

#### **SANDSTONE LOGS & AMPITHEATRES**

Sandstone Logs are the ideal solution for:

- · Tiered or stand alone seating
- · Retaining Walls
- · Garden Edging
- · Landscape features

A hard-wearing product ideal for structural projects, with an outstanding natural appearance.

Installed on fully engineered footings to provide long service life.

LANDSCAPING