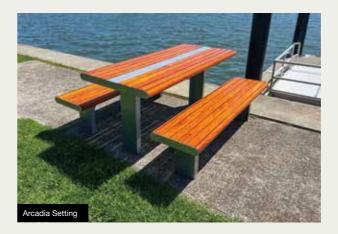

#### **ATLAS RANGE**

The Atlas Range is available in:

- · Recycled Plastiwood slats
- Powder Coated
   Aluminium slats

Range consists of settings, seats and benches.

Powder Coated Steel Frame -

Client to select colour.