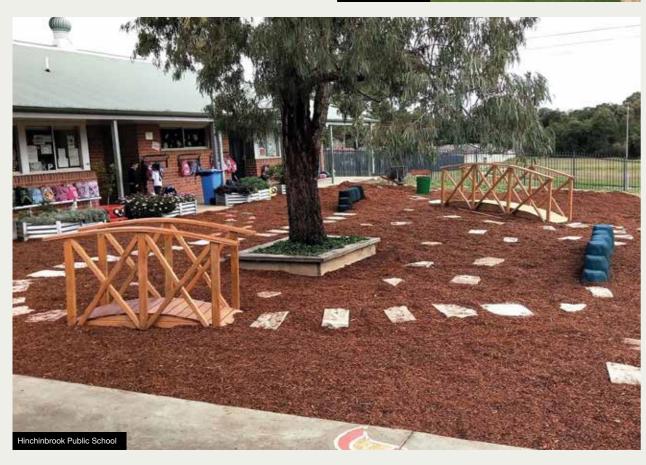

#### **NATURAL ACTIVITY CIRCUITS**

This primary school concept is designed for encouraging young students to be physically active in a fun and natural environment within school grounds. It is used during school lunch and recess, as well as assisting before and after school carers by keeping kids in care, healthy and moving.

The shape of each circuit is installed to match the available space for each school. We can cater our design to suit any area available, small or large.

Our standard Natural Activity Circuit consists of:

- · Timber Bridges
- · Rubber Balance Logs
- · Rubber Domes
- · Rubber Animals
- Sandstone Stepping Stones