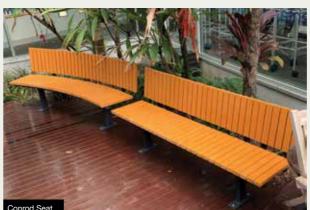

#### **CONROD RANGE**

The Conrod Range is available in:

- Recycled Plastiwood Slats
- Powder Coated Aluminium Slats

Range consists of settings, seats and benches.

Powder Coated Steel Frame - Client to select colour.

INSTALLATION:

Bolt down or inground.