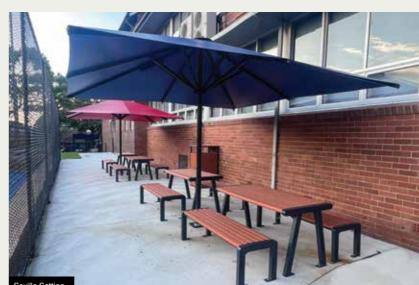

#### **SEVILLE RANGE**

The Seville Range is available in:

- · Recycled Plastiwood slats
- Powder Coated
   Aluminium slats

Powder Coated Steel Frame - Client to select colour.

INSTALLATION:

Bolt down or inground.