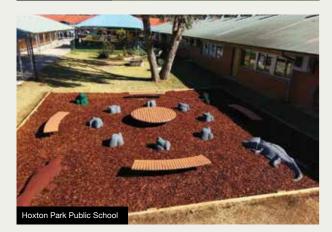

#### **NATURAL ACTIVITY CIRCUITS**

This primary school concept is designed for encouraging young students to be physically active in a fun and natural environment within school grounds. It is used during school lunch and recess, as well as assisting before and after school carers by keeping kids in care, healthy and moving.

The shape of each circuit is installed to match the available space for each school. We can cater our design to suit any area available, small or large.

Our standard Natural Activity Circuit consists of:

- · Timber Bridges
- · Rubber Balance Logs
- · Rubber Domes
- · Rubber Animals
- Sandstone Stepping Stones