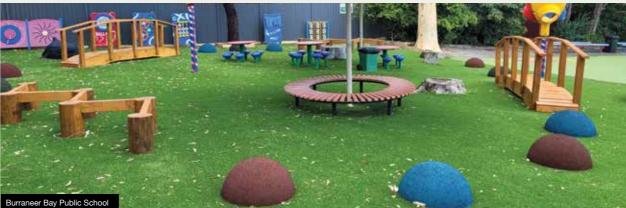

#### **NATURAL ACTIVITY CIRCUITS**

This primary school concept is designed for encouraging young students to be physically active in a fun and natural environment within school grounds. It is used during school lunch and recess, as well as assisting before and after school carers by keeping kids in care, healthy and moving.

The shape of each circuit is installed to match the available space for each school. We can cater our design to suit any area available, small or large.

Our standard Natural Activity Circuit consists of:

- · Timber Bridges
- · Rubber Balance Logs
- · Rubber Domes
- · Rubber Animals
- Sandstone Stepping Stones

#### **RUBBER PLAYGROUND RANGE**

Enhance a natural area while at the same time reducing maintenance and adding a crucial element of safety.

Add a whole new dimension to your playground with moulded 2D & 3D animals and shapes.