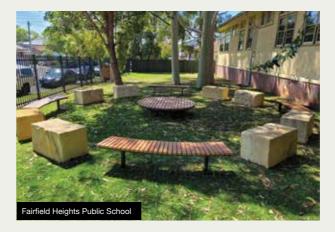

#### L.A.P.S. - LEARNING & PERFORMANCE SPACES

# OUTDOOR CLASSROOMS AND L.A.P.S.

Our LEARNING & PERFORMANCE SPACES

offer an innovative and 'sustainable choice' area incorporating recycled plastic wood decking, seating, performance platforms, food gardens, as well as play areas featuring art installations. Designed to assist students in gaining knowledge and values of healthy sustainable living, and to encourage performance, drama and debating in a relaxed open space. Our design team is expert in designing and creating useful and enjoyable spaces from existing unused and unattractive spaces.