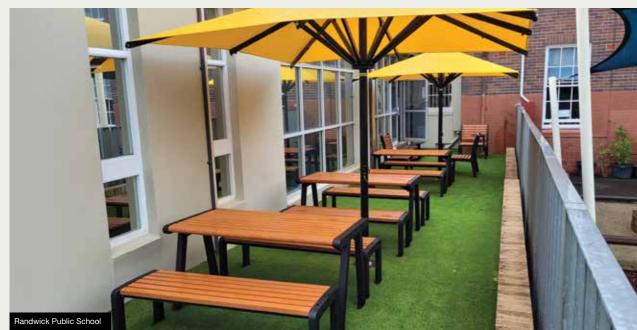

#### **UMBRELLAS**

There is a range of different sizes and shapes available:

- · Square or Octagonal Shape
- 100% Acrylic / PVC coated polyester
- 99% Sun Blockout
- · Mould & Mildew Resistance
- Extensive range of colours