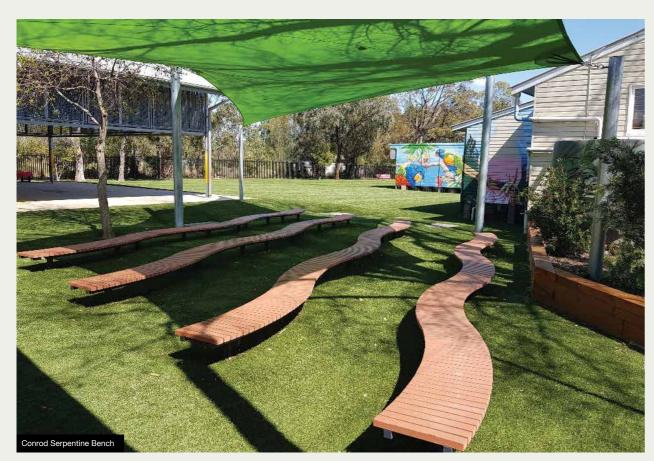

#### **CONROD RANGE**

The Conrod Range is available in:

- Recycled Plastiwood Slats
- Powder Coated Aluminium Slats

Range consists of settings, seats and benches.

Powder Coated Steel Frame - Client to select colour.