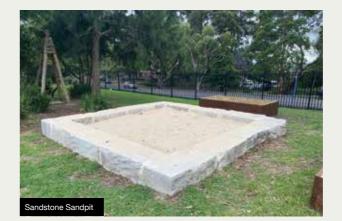

chool lunch and recess, as well as assisting before and after school carers by keeping kids in care, healthy and moving.

The shape of each circuit is installed to match the available space for each school. We can cater our design to suit any area available, small or large.

Our standard Natural Activity Circuit consists of:

- · Timber Bridges
- · Rubber Balance Logs
- · Rubber Domes
- · Rubber Animals
- Sandstone Stepping Stones













#### **RUBBER PLAYGROUND RANGE**



Enhance a natural area while at the same time reducing maintenance and adding a crucial element of safety.

Add a whole new dimension to your playground with moulded 2D & 3D animals and shapes.

Prefabricated from rubber and available in a range of standard colours.







#### **RAISED SANDPITS & MISCELLANEOUS**











## SHADES & SHELTERS

#### TRIAX SHADE STRUCTURES







30





The Triax System is adaptable and an alternative option for waterproof shade.

The system allows two crossing pipes to be joined permanently, without welding.

With this system the tension of the membrane cover is not transmitted to the mounting points, instead being contained within the frame itself.

Unlike the traditional membrane covers, the structural integrity of existing buildings is not compromised by the addition of a Triax structure.

#### ROOF MATERIAL:

 Commercial Grade Reinforced PVC (100% UV Protection) OR Colorbond Roof

#### POSTS, FRAME AND CONNECTIONS:

- Galvanised Steel Framework (Powder Coated to Select Colour)
- 10 Year Structural Guarantee







#### **SHELTERS**













Our shelters ar