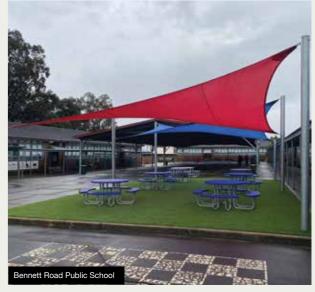

#### **SHADE SAILS**

Shade sails offer the ultimate in design flexibility and represent the most lightweight, cost-effective option for outdoor shelter.

- High quality commercial grade knitted shade cloth
- UV ratings above 95%
- Wide range of colours

Our fabric has impressive UV and shade results and can dramatically reduce the heat, glare and UV radiation of any outdoor area.