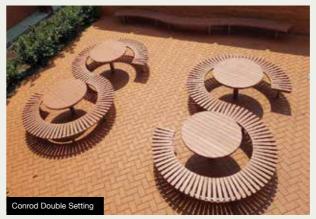

#### **CONROD RANGE**

The Conrod Range is available in:

- Recycled Plastiwood Slats
- Powder Coated Aluminium Slats

Range consists of settings, seats and benches.

Powder Coated Steel Frame - Client to select colour.

INSTALLATION:

Bolt down or inground.