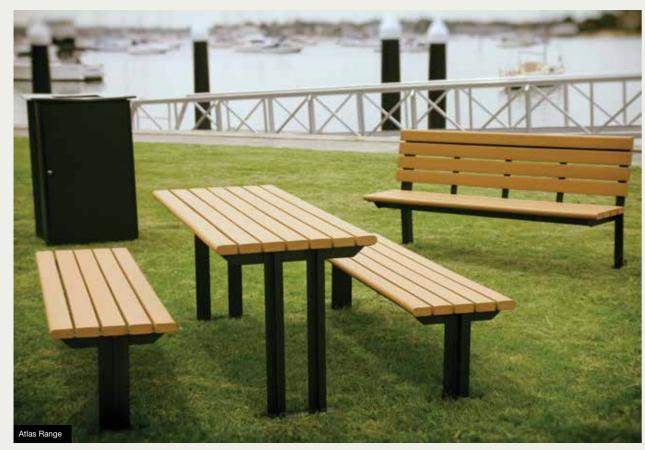

#### **ATLAS RANGE**

The Atlas Range is available in:

- · Recycled Plastiwood slats
- Powder Coated
   Aluminium slats

Range consists of settings, seats and benches.

Powder Coated Steel Frame -

Client to select colour.

INSTALLATION:

Bolt down or inground.