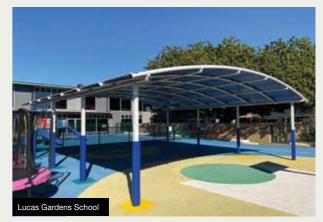

#### TRIAX SHADE STRUCTURES

30

The Triax System is adaptable and an alternative option for waterproof shade.

The system allows two crossing pipes to be joined permanently, without welding.

With this system the tension of the membrane cover is not transmitted to the mounting points, instead being contained within the frame itself.

#### **SHELTERS**

Our shelters are available in various roof shapes: Bow Over, Skillion, Apex and a range of styles. Transit Shelters, C.O.L.A.'s and Covered Walkways.

- Galvanised steel or aluminium supports
- Colorbond or PVC Roof