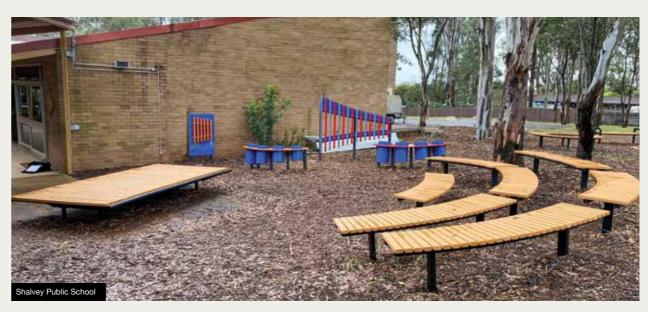

#### **OUTDOOR CLASSROOMS**

20

#### L.A.P.S. - LEARNING & PERFORMANCE SPACES

# OUTDOOR CLASSROOMS AND L.A.P.S.

Our LEARNING & PERFORMANCE SPACES

offer an innovative and 'sustainable choice' area incorporating recycled plastic wood decking, seating, performance platforms, food gardens, as well as play areas featuring art installations. Designed to assist students in gaining knowledge and values of healthy sustainable living, and to encourage performance, drama and debating in a relaxed open space. Our design team is expert in designing and creating useful and enjoyable spaces from existing unused and unattractive spaces.