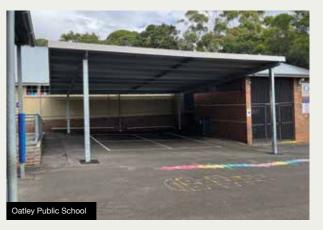

#### **SHELTERS**

Our shelters are available in various roof shapes: Bow Over, Skillion, Apex and a range of styles. Transit Shelters, C.O.L.A.'s and Covered Walkways.

- Galvanised steel or aluminium supports
- Colorbond or PVC Roof