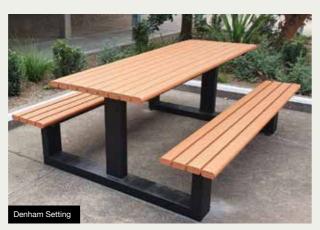

#### **SETTINGS RANGE**

Our large range of settings are available in:

- Recycled Plastiwood slats
- · Powder Coated Aluminium slats
- · Camphor Wood Timber slats
- Perforated Steel Mesh Tops

Bolt down or inground.