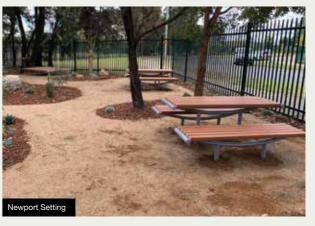

#### **NEWPORT RANGE**

The Newport Range is available in:

- · Recycled Plastiwood Slats
- Powder Coated Aluminium Slats

Powder Coated Steel Frame - Client to select colour.

Available in either Round or Square Platforms.