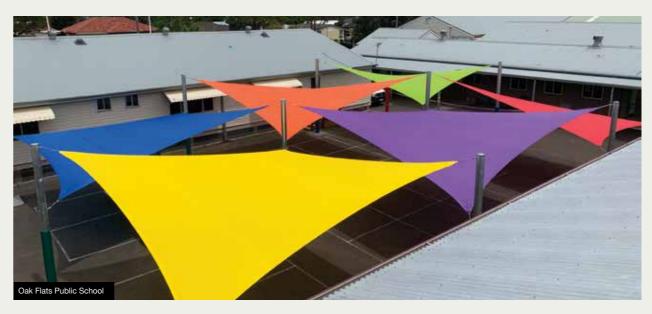

#### **SHADE SAILS**

Shade sails offer the ultimate in design flexibility and represent the most lightweight, cost-effective option for outdoor shelter.

- High quality commercial grade knitted shade cloth
- UV ratings above 95%
- Wide range of colours

Our fabric has impressive UV and shade results and can dramatically reduce the heat, glare and UV radiation of any outdoor area.