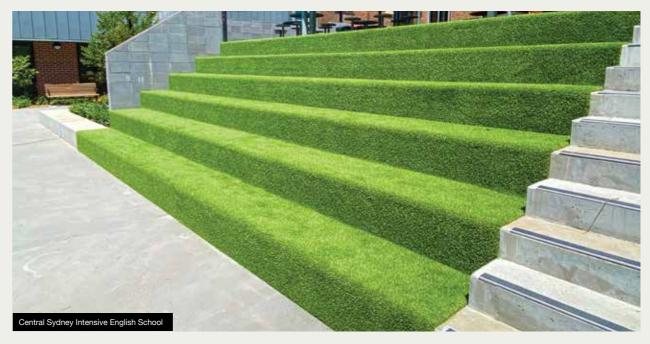

#### **SYNTHETIC GRASS**

Synthetic Grass is the perfect solution for:

- · Playgounds & Passive Areas
- Sports fields
- Courts
- · Cricket Pitches

Can cover existing asphalt and concrete, including playgrounds and stairs.