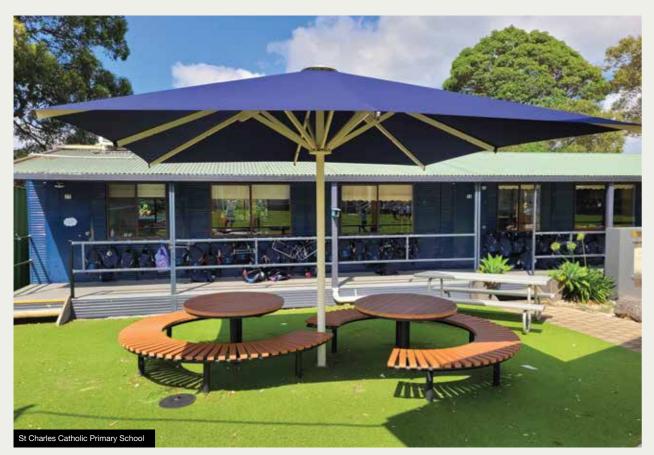

#### **UMBRELLAS**

There is a range of different sizes and shapes available:

- · Square or Octagonal Shape
- 100% Acrylic / PVC coated polyester
- 99% Sun Blockout
- · Mould & Mildew Resistance
- Extensive range of colours