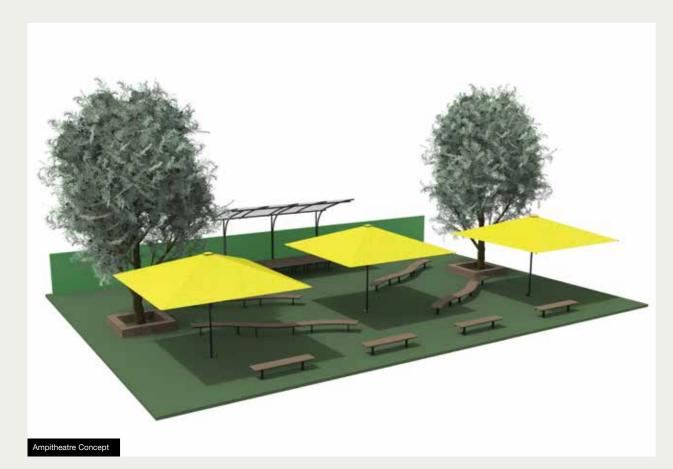

#### **SANDSTONE LOGS & AMPITHEATRES**

Sandstone Logs are the ideal solution for:

- · Tiered or stand alone seating
- · Retaining Walls
- · Garden Edging
- · Landscape features

A hard-wearing product ideal for structural projects, with an outstanding natural appearance.

Installed on fully engineered footings to provide long service life.

LANDSCAPING