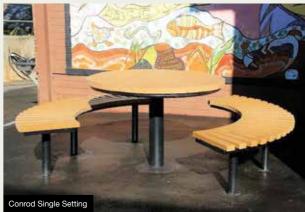

#### **CONROD RANGE**

The Conrod Range is available in:

- Recycled Plastiwood Slats
- Powder Coated Aluminium Slats

Range consists of settings, seats and benches.

Powder Coated Steel Frame - Client to select colour.

INSTALLATION:

Bolt down or inground.