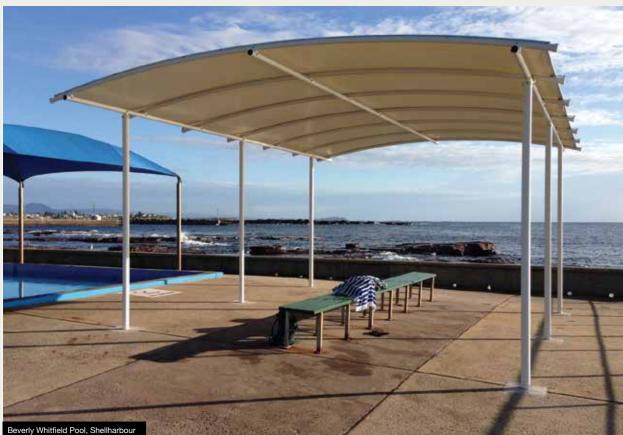

#### **SHADE SAILS**

Shade sails offer the ultimate in design flexibility and represent the most lightweight, cost-effective option for outdoor shelter.

- High quality commercial grade knitted shade cloth
- UV ratings above 95%
- Wide range of colours

Our fabric has impressive UV and shade results and can dramatically reduce the heat, glare and UV radiation of any outdoor area.