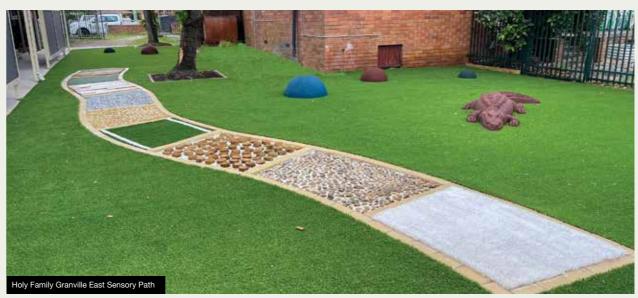

#### **NATURAL ACTIVITY CIRCUITS**

This primary school concept is designed for encouraging young students to be physically active in a fun and natural environment within school grounds. It is used during school lunch and recess, as well as assisting before and after school carers by keeping kids in care, healthy and moving.

The shape of each circuit is installed to match the available space for each school. We can cater our design to suit any area available, small or large.

Our standard Natural Activity Circuit consists of:

- · Timber Bridges
- · Rubber Balance Logs
- · Rubber Domes
- · Rubber Animals
- Sandstone Stepping Stones