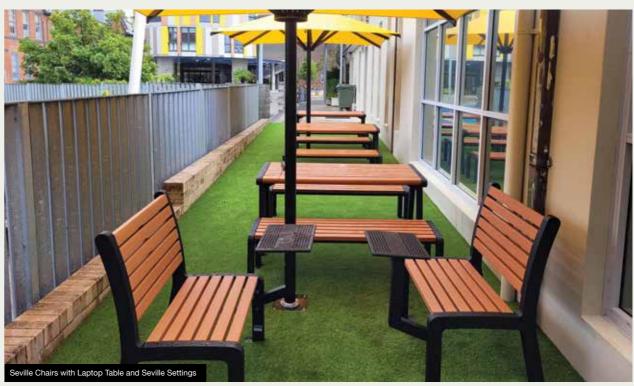

#### **SEVILLE RANGE**

The Seville Range is available in:

- · Recycled Plastiwood slats
- Powder Coated
   Aluminium slats

Powder Coated Steel Frame - Client to select colour.

INSTALLATION:

Bolt down or inground.