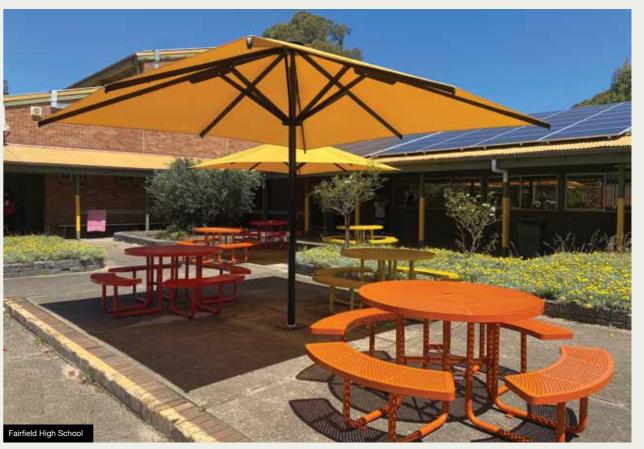

#### **UMBRELLAS**

There is a range of different sizes and shapes available:

- · Square or Octagonal Shape
- 100% Acrylic / PVC coated polyester
- 99% Sun Blockout
- · Mould & Mildew Resistance
- Extensive range of colours