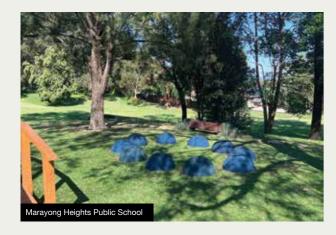

#### **NATURAL ACTIVITY CIRCUITS**

This primary school concept is designed for encouraging young students to be physically active in a fun and natural environment within school grounds. It is used during school lunch and recess, as well as assisting before and after school carers by keeping kids in care, healthy and moving.

The shape of each circuit is installed to match the available space for each school. We can cater our design to suit any area available, small or large.

Our standard Natural Activity Circuit consists of:

- · Timber Bridges
- · Rubber Balance Logs
- · Rubber Domes
- · Rubber Animals
- Sandstone Stepping Stones