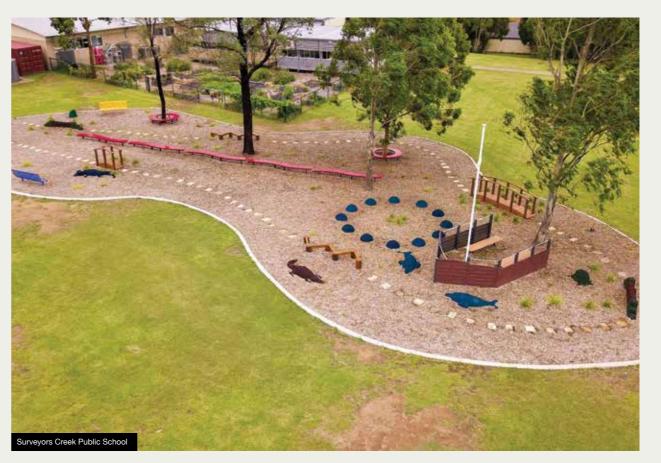

#### **NATURAL ACTIVITY CIRCUITS**

This primary school concept is designed for encouraging young students to be physically active in a fun and natural environment within school grounds. It is used during school lunch and recess, as well as assisting before and after school carers by keeping kids in care, healthy and moving.

The shape of each circuit is installed to match the available space for each school. We can cater our design to suit any area available, small or large.

Our standard Natural Activity Circuit consists of:

- · Timber Bridges
- · Rubber Balance Logs
- · Rubber Domes
- · Rubber Animals
- Sandstone Stepping Stones