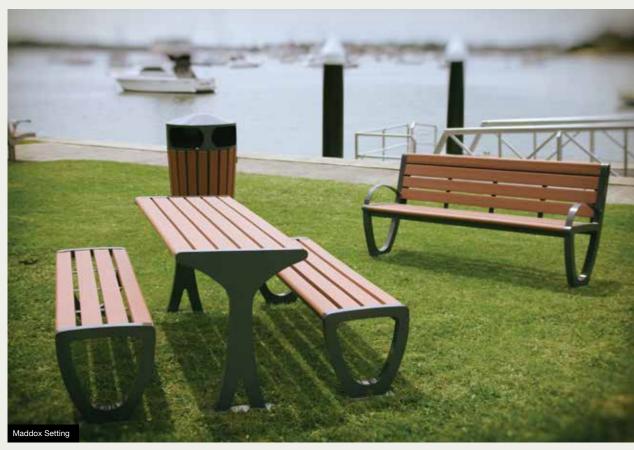

#### **MADDOX RANGE**

The Maddox Range is available in:

· Recycled Plastiwood Slats

Powder Coated Steel Frame - Client to select colour.

Available in 2 styles of wheelchair accessible designs

INSTALLATION:
Bolt down.