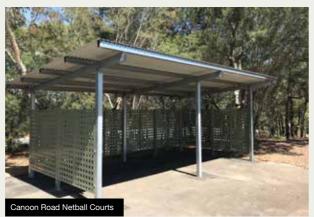

#### **SHELTERS**

Our shelters are available in various roof shapes: Bow Over, Skillion, Apex and a range of styles. Transit Shelters, C.O.L.A.'s and Covered Walkways.

- Galvanised steel or aluminium supports
- Colorbond or PVC Roof