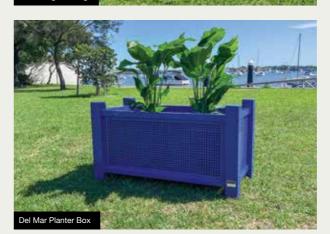

#### **CALIFORNIAN RANGE**

The Californinan Range is available in:

#### · Perforated steel table top & seat pans

Powder Coated Steel Tube Frame - Client to select colour.

The Californian Range is available in round, square & rectangle settings as well as seats, benches, bins & planter boxes.

Bolt down or free standing.