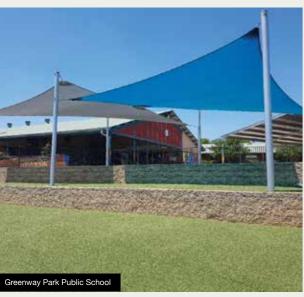

#### **SHADE SAILS**

Shade sails offer the ultimate in design flexibility and represent the most lightweight, cost-effective option for outdoor shelter.

- High quality commercial grade knitted shade cloth
- UV ratings above 95%
- Wide range of colours

Our fabric has impressive UV and shade results and can dramatically reduce the heat, glare and UV radiation of any outdoor area.