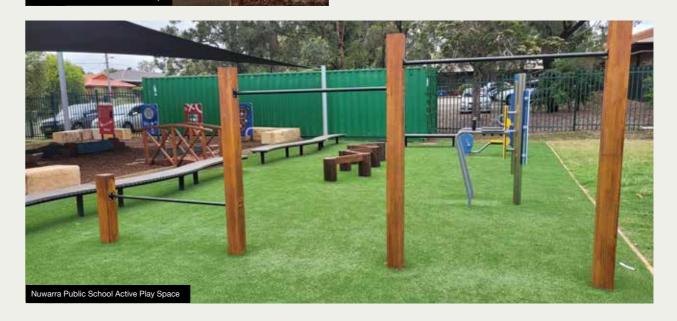

#### **NATURAL ACTIVITY CIRCUITS**

This primary school concept is designed for encouraging young students to be physically active in a fun and natural environment within school grounds. It is used during school lunch and recess, as well as assisting before and after school carers by keeping kids in care, healthy and moving.

The shape of each circuit is installed to match the available space for each school. We can cater our design to suit any area available, small or large.

Our standard Natural Activity Circuit consists of: