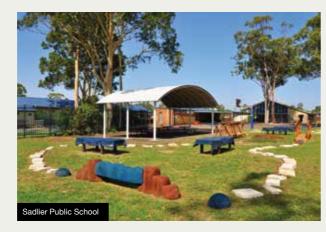

#### **NATURAL ACTIVITY CIRCUITS**

This primary school concept is designed for encouraging young students to be physically active in a fun and natural environment within school grounds. It is used during school lunch and recess, as well as assisting before and after school carers by keeping kids in care, healthy and moving.

The shape of each circuit is installed to match the available space for each school. We can cater our design to suit any area available, small or large.

Our standard Natural Activity Circuit consists of:

- · Timber Bridges
- · Rubber Balance Logs
- · Rubber Domes
- · Rubber Animals
- Sandstone Stepping Stones