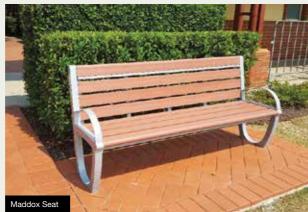

#### **MADDOX RANGE**

The Maddox Range is available in:

· Recycled Plastiwood Slats

Powder Coated Steel Frame - Client to select colour.

Available in 2 styles of wheelchair accessible designs

INSTALLATION:
Bolt down.