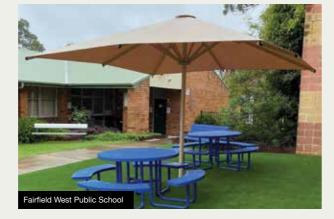

#### **UMBRELLAS**

There is a range of different sizes and shapes available:

- · Square or Octagonal Shape
- 100% Acrylic / PVC coated polyester
- 99% Sun Blockout
- · Mould & Mildew Resistance
- Extensive range of colours