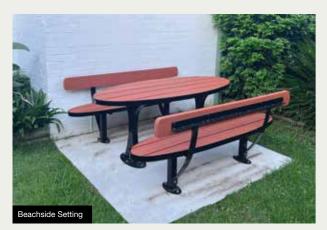

#### **SETTINGS RANGE**

Our large range of settings are available in:

- Recycled Plastiwood slats
- · Powder Coated Aluminium slats
- · Camphor Wood Timber slats
- Perforated Steel Mesh Tops

Bolt down or inground.