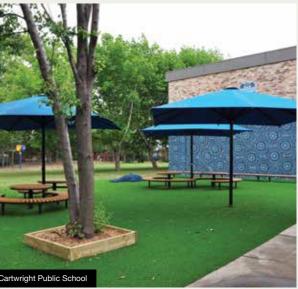

#### **UMBRELLAS**

There is a range of different sizes and shapes available:

- · Square or Octagonal Shape
- 100% Acrylic / PVC coated polyester
- 99% Sun Blockout
- · Mould & Mildew Resistance
- Extensive range of colours