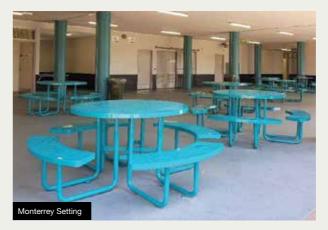

#### **SETTINGS RANGE**

Our large range of settings are available in:

- Recycled Plastiwood slats
- · Powder Coated Aluminium slats
- · Camphor Wood Timber slats
- Perforated Steel Mesh Tops

Bolt down or inground.