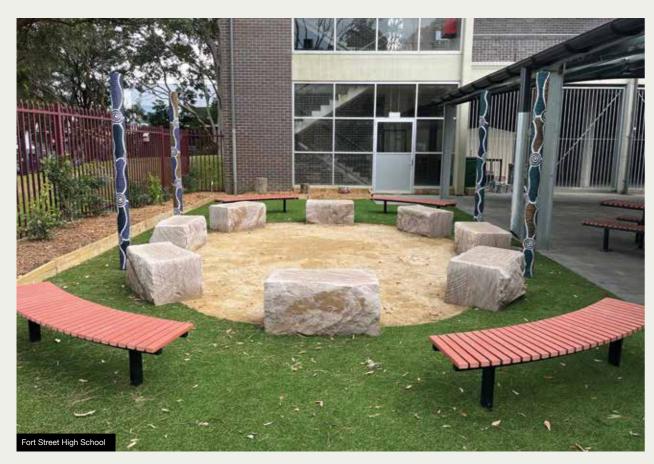

#### YARNING CIRCLES

Turn that unused area into a valuable learning space that promotes cultural awareness of the traditional custodians of our land while celebrating our first nations people.

- · Used for traditional ceremonies.
- Hands on educational tool for teaching indigenous culture and foods.
- · Additional Outdoor Classroom Space.
- An excellent educational resource for both indigenous and non-indigenous students and teachers.