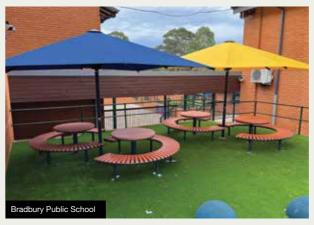

#### **SETTINGS RANGE**

Our large range of settings are available in:

- Recycled Plastiwood slats
- · Powder Coated Aluminium slats
- · Camphor Wood Timber slats
- Perforated Steel Mesh Tops

Bolt down or inground.

#### **SEATS RANGE**

Our large range of seats are available in:

- · Recycled Plastiwood slats
- · Camphor Wood Timber slats
- Perforated Steel Mesh tops

Just a small selection of our large range of designs available.

#### **BENCHES RANGE**

Our large range of benches are available in:

- · Recycled Plastiwood slats
- · Camphor Wood Timber slats
- Perforated Steel Mesh tops

Just a small selection of our large range of designs available.