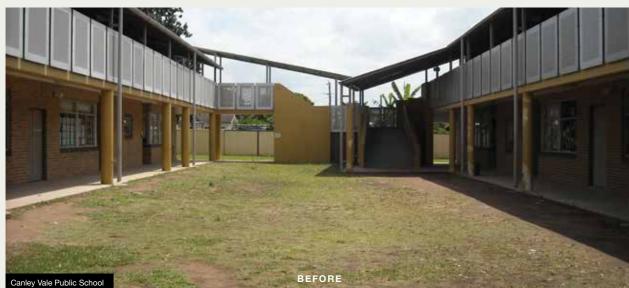

# OUTDOOR CLASSROOMS AND L.A.P.S.

Our LEARNING & PERFORMANCE SPACES

offer an innovative and 'sustainable choice' area incorporating recycled plastic wood decking, seating, performance platforms, food gardens, as well as play areas featuring art installations. Designed to assist students in gaining knowledge and values of healthy sustainable living, and to encourage performance, drama and debating in a relaxed open space. Our design team is expert in designing and creating useful and enjoyable spaces from existing unused and unattractive spaces.

#### **NATURAL ACTIVITY CIRCUITS**

This primary school concept is designed for encouraging young students to be physically active in a fun and natural environment within school grounds. It is used during school lunch and recess, as well as assisting before and after school carers by keeping kids in care, healthy and moving.

The shape of each circuit is installed to match the available space for each school. We can cater our design to suit any area available, small or large.

Our standard Natural Activity Circuit consists of: