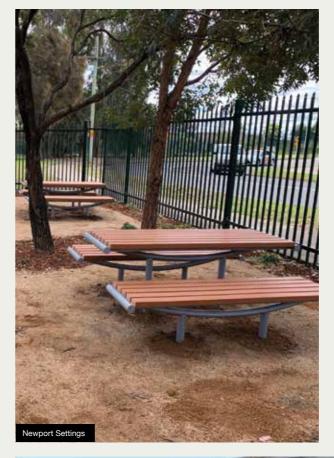

#### **NEWPORT RANGE**

The Newport Range is available in:

- · Recycled Plastiwood Slats
- Powder Coated Aluminium Slats

Powder Coated Steel Frame - Client to select colour.

Available in either Round or Square Platforms.