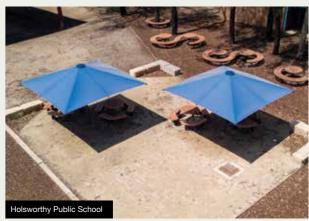

#### **UMBRELLAS**

There is a range of different sizes and shapes available:

- · Square or Octagonal Shape
- 100% Acrylic / PVC coated polyester
- 99% Sun Blockout
- · Mould & Mildew Resistance
- Extensive range of colours