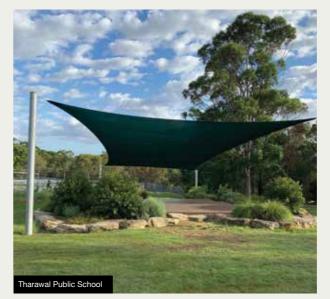

#### **SHADE SAILS**

Shade sails offer the ultimate in design flexibility and represent the most lightweight, cost-effective option for outdoor shelter.

- High quality commercial grade knitted shade cloth
- UV ratings above 95%
- Wide range of colours

Our fabric has impressive UV and shade results and can dramatically reduce the heat, glare and UV radiation of any outdoor area.