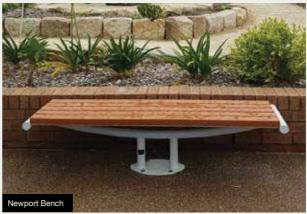

#### **NEWPORT RANGE**

The Newport Range is available in:

- · Recycled Plastiwood Slats
- Powder Coated Aluminium Slats

Powder Coated Steel Frame - Client to select colour.

Available in either Round or Square Platforms.

INSTALLATION:

Bolt down or inground.