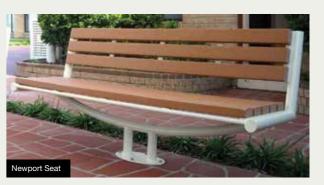

#### **NEWPORT RANGE**

The Newport Range is available in:

- · Recycled Plastiwood Slats
- Powder Coated Aluminium Slats

Powder Coated Steel Frame - Client to select colour.

Available in either Round or Square Platforms.

INSTALLATION:

Bolt down or inground.