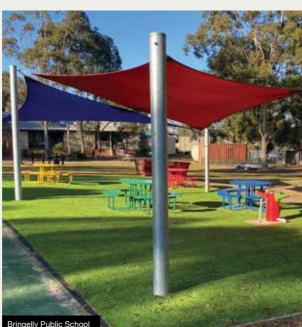

#### **SHADE SAILS**

Shade sails offer the ultimate in design flexibility and represent the most lightweight, cost-effective option for outdoor shelter.

- High quality commercial grade knitted shade cloth
- UV ratings above 95%
- Wide range of colours

Our fabric has impressive UV and shade results and can dramatically reduce the heat, glare and UV radiation of any outdoor area.