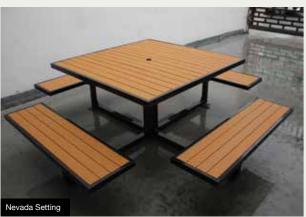

#### **SETTINGS RANGE**

Our large range of settings are available in:

- Recycled Plastiwood slats
- · Powder Coated Aluminium slats
- · Camphor Wood Timber slats
- Perforated Steel Mesh Tops

Bolt down or inground.