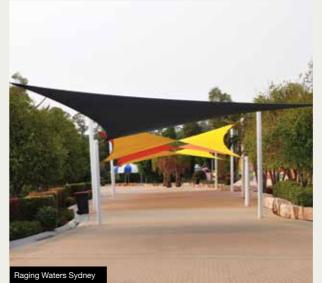

#### **SHADE SAILS**

Shade sails offer the ultimate in design flexibility and represent the most lightweight, cost-effective option for outdoor shelter.

- High quality commercial grade knitted shade cloth
- UV ratings above 95%
- Wide range of colours

Our fabric has impressive UV and shade results and can dramatically reduce the heat, glare and UV radiation of any outdoor area.