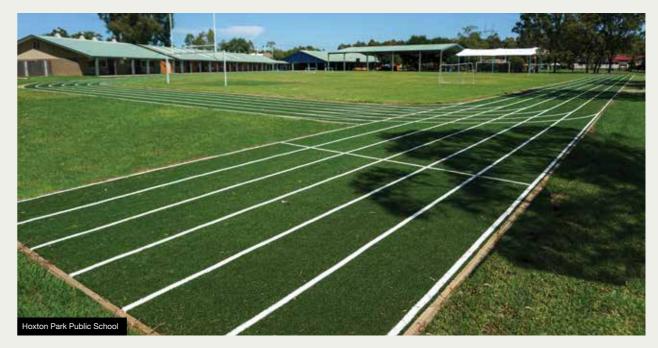

#### **SYNTHETIC GRASS**

Synthetic Grass is the perfect solution for:

- · Playgounds & Passive Areas
- Sports fields
- Courts
- · Cricket Pitches

Can cover existing asphalt and concrete, including playgrounds and stairs.