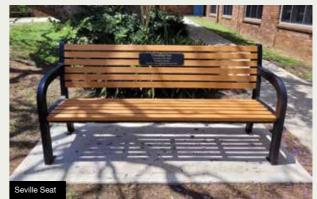

#### **SEVILLE RANGE**

The Seville Range is available in:

- · Recycled Plastiwood slats
- Powder Coated
   Aluminium slats

Powder Coated Steel Frame - Client to select colour.

INSTALLATION:

Bolt down or inground.