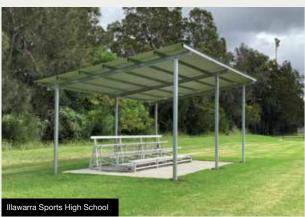

#### **SHELTERS**

Our shelters are available in various roof shapes: Bow Over, Skillion, Apex and a range of styles. Transit Shelters, C.O.L.A.'s and Covered Walkways.

- Galvanised steel or aluminium supports
- Colorbond or PVC Roof