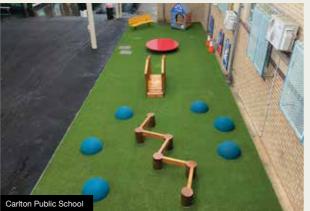

#### **NATURAL ACTIVITY CIRCUITS**

This primary school concept is designed for encouraging young students to be physically active in a fun and natural environment within school grounds. It is used during school lunch and recess, as well as assisting before and after school carers by keeping kids in care, healthy and moving.

The shape of each circuit is installed to match the available space for each school. We can cater our design to suit any area available, small or large.

Our standard Natural Activity Circuit consists of:

- · Timber Bridges
- · Rubber Balance Logs
- · Rubber Domes
- · Rubber Animals
- Sandstone Stepping Stones