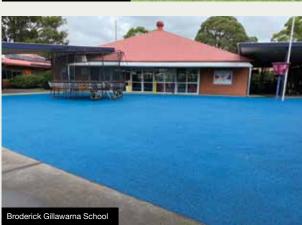

#### **SYNTHETIC GRASS**

Synthetic Grass is the perfect solution for:

- · Playgounds & Passive Areas
- Sports fields
- Courts
- · Cricket Pitches

Can cover existing asphalt and concrete, including playgrounds and stairs.