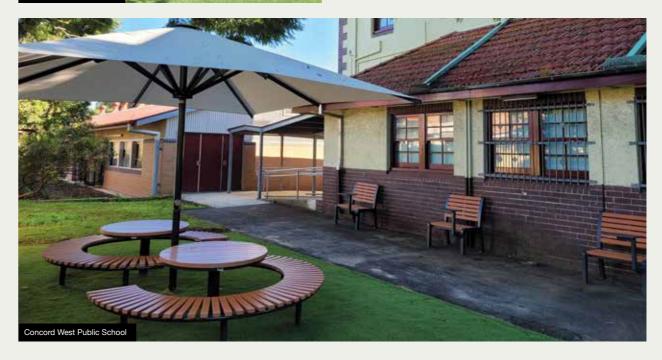

#### **UMBRELLAS**

There is a range of different sizes and shapes available:

- · Square or Octagonal Shape
- 100% Acrylic / PVC coated polyester
- 99% Sun Blockout
- · Mould & Mildew Resistance
- Extensive range of colours