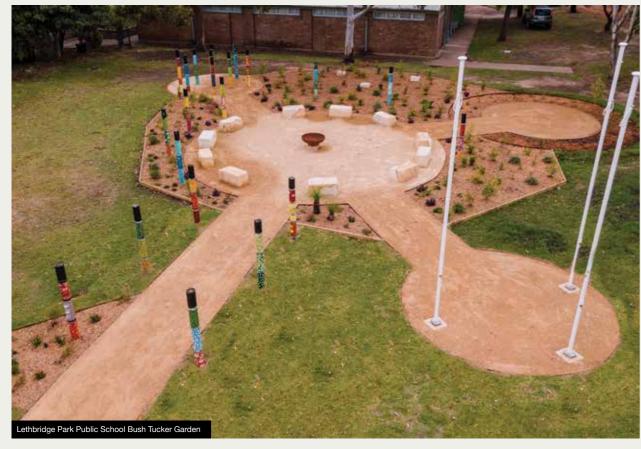

#### YARNING CIRCLES

Turn that unused area into a valuable learning space that promotes cultural awareness of the traditional custodians of our land while celebrating our first nations people.

- · Used for traditional ceremonies.
- Hands on educational tool for teaching indigenous culture and foods.
- · Additional Outdoor Classroom Space.
- An excellent educational resource for both indigenous and non-indigenous students and teachers.

Shade Sails or Shelters can be added for protection from the elements.