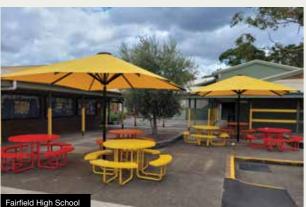

#### **UMBRELLAS**

There is a range of different sizes and shapes available:

- · Square or Octagonal Shape
- 100% Acrylic / PVC coated polyester
- 99% Sun Blockout
- · Mould & Mildew Resistance
- Extensive range of colours