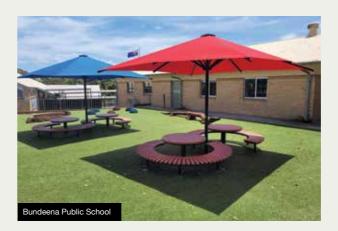

#### **UMBRELLAS**

There is a range of different sizes and shapes available:

- · Square or Octagonal Shape
- 100% Acrylic / PVC coated polyester
- 99% Sun Blockout
- · Mould & Mildew Resistance
- Extensive range of colours