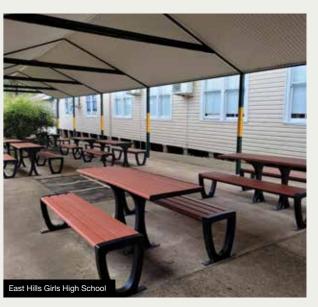

#### **SHELTERS**

Our shelters are available in various roof shapes: Bow Over, Skillion, Apex and a range of styles. Transit Shelters, C.O.L.A.'s and Covered Walkways.

- Galvanised steel or aluminium supports
- Colorbond or PVC Roof