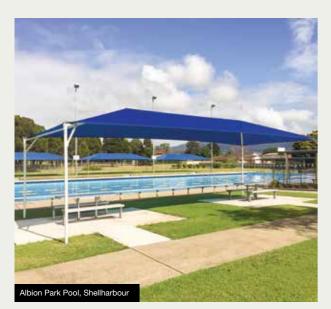

#### **SHADE SAILS**

Shade sails offer the ultimate in design flexibility and represent the most lightweight, cost-effective option for outdoor shelter.

- High quality commercial grade knitted shade cloth
- UV ratings above 95%
- Wide range of colours

Our fabric has impressive UV and shade results and can dramatically reduce the heat, glare and UV radiation of any outdoor area.