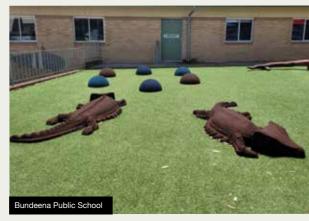

- · Timber Bridges
- · Rubber Balance Logs
- · Rubber Domes
- · Rubber Animals
- Sandstone Stepping Stones

#### **RUBBER PLAYGROUND RANGE**

Enhance a natural area while at the same time reducing maintenance and adding a crucial element of safety.

Add a whole new dimension to your playground with moulded 2D & 3D animals and shapes.

Prefabricated from rubber and available in a range of standard colours.