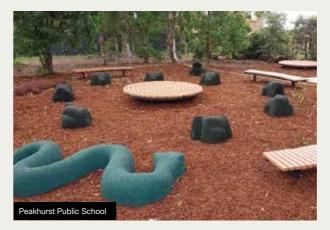

#### **NATURAL ACTIVITY CIRCUITS**

This primary school concept is designed for encouraging young students to be physically active in a fun and natural environment within school grounds. It is used during school lunch and recess, as well as assisting before and after school carers by keeping kids in care, healthy and moving.

The shape of each circuit is installed to match the available space for each school. We can cater our design to suit any area available, small or large.

Our standard Natural Activity Circuit consists of:

- · Timber Bridges
- · Rubber Balance Logs
- · Rubber Domes
- · Rubber Animals
- Sandstone Stepping Stones