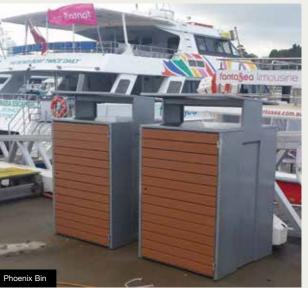

#### **BINS RANGE**

18

Our large range of bins are available in:

- · Recycled Plastiwood slats
- · Powder Coated Aluminium slats
- · Camphor Wood Timber slats
- · Perforated Steel Mesh sides

INSTALLATION: