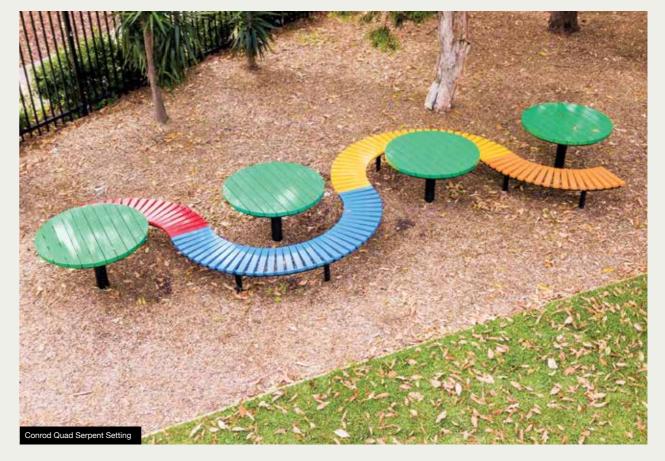

#### **CONROD RANGE**

The Conrod Range is available in:

- Recycled Plastiwood Slats
- Powder Coated Aluminium Slats

Range consists of settings, seats and benches.

Powder Coated Steel Frame - Client to select colour.

INSTALLATION:

Bolt down or inground.