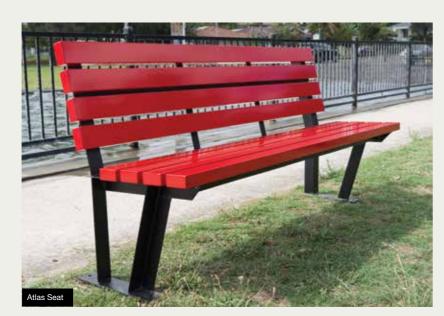

#### **ATLAS RANGE**

The Atlas Range is available in:

- · Recycled Plastiwood slats
- Powder Coated
   Aluminium slats

Range consists of settings, seats and benches.

Powder Coated Steel Frame -

Client to select colour.

INSTALLATION:

Bolt down or inground.