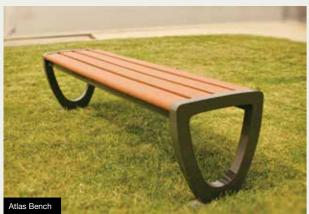

#### **ATLAS RANGE**

The Atlas Range is available in:

- · Recycled Plastiwood slats
- Powder Coated
   Aluminium slats

Range consists of settings, seats and benches.

Powder Coated Steel Frame -

Client to select colour.