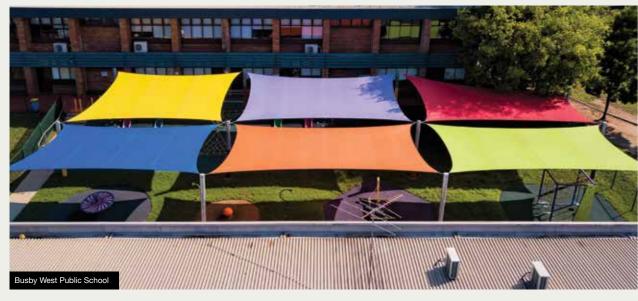

#### **SHADE SAILS**

Shade sails offer the ultimate in design flexibility and represent the most lightweight, cost-effective option for outdoor shelter.

- High quality commercial grade knitted shade cloth
- UV ratings above 95%
- Wide range of colours

Our fabric has impressive UV and shade results and can dramatically reduce the heat, glare and UV radiation of any outdoor area.