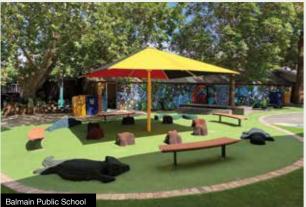

#### **UMBRELLAS**

There is a range of different sizes and shapes available:

- · Square or Octagonal Shape
- 100% Acrylic / PVC coated polyester
- 99% Sun Blockout
- · Mould & Mildew Resistance
- Extensive range of colours