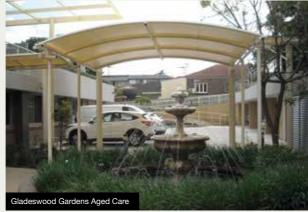

#### TRIAX SHADE STRUCTURES

30

The Triax System is adaptable and an alternative option for waterproof shade.

The system allows two crossing pipes to be joined permanently, without welding.

With this system the tension of the membrane cover is not transmitted to the mounting points, instead being contained within the frame itself.

#### **SHELTERS**

Our shelters are available in various roof shapes: Bow Over, Skillion, Apex and a range of styles. Transit Shelters, C.O.L.A.'s and Covered Walkways.

- Galvanised steel or aluminium supports
- Colorbond or PVC Roof