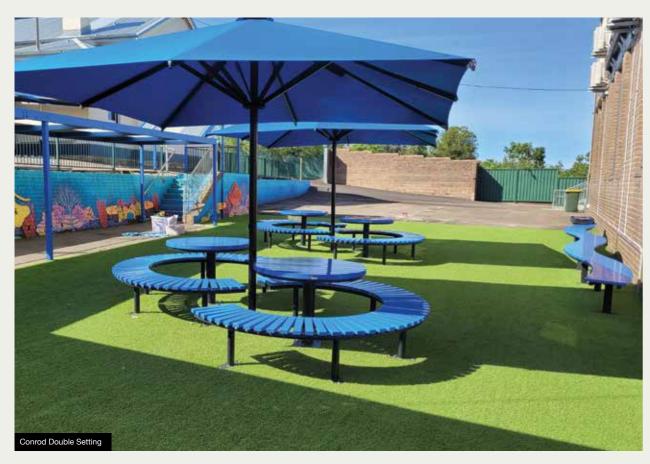

#### **CONROD RANGE**

The Conrod Range is available in:

- Recycled Plastiwood Slats
- Powder Coated Aluminium Slats

Range consists of settings, seats and benches.

Powder Coated Steel Frame - Client to select colour.

INSTALLATION:

Bolt down or inground.