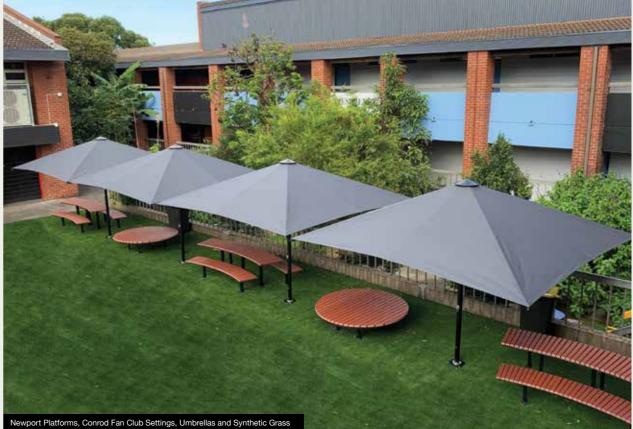

#### **NEWPORT RANGE**

The Newport Range is available in:

- · Recycled Plastiwood Slats
- Powder Coated Aluminium Slats

Powder Coated Steel Frame - Client to select colour.

Available in either Round or Square Platforms.

#### **UMBRELLAS**

There is a range of different sizes and shapes available:

- · Square or Octagonal Shape
- 100% Acrylic / PVC coated polyester
- 99% Sun Blockout
- · Mould & Mildew Resistance
- Extensive range of colours