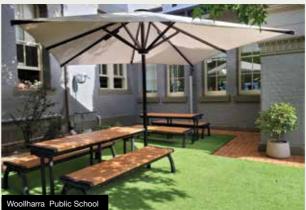

#### **UMBRELLAS**

There is a range of different sizes and shapes available:

- · Square or Octagonal Shape
- 100% Acrylic / PVC coated polyester
- 99% Sun Blockout
- · Mould & Mildew Resistance
- Extensive range of colours