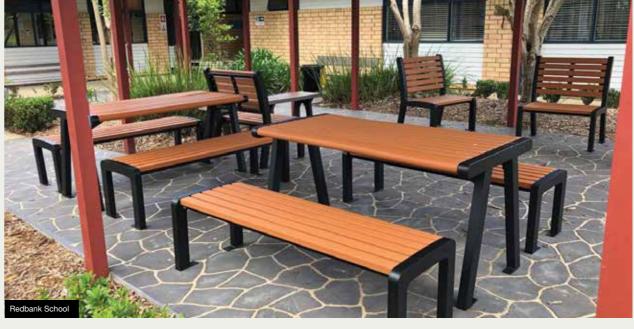

#### **CONROD RANGE**

The Conrod Range is available in:

- Recycled Plastiwood Slats
- Powder Coated Aluminium Slats

Range consists of settings, seats and benches.

Powder Coated Steel Frame - Client to select colour.

#### **SEATS RANGE**

Our large range of seats are available in:

- · Recycled Plastiwood slats
- · Camphor Wood Timber slats
- Perforated Steel Mesh tops

Just a small selection of our large range of designs available.

#### **BENCHES RANGE**

Our large range of benches are available in:

- · Recycled Plastiwood slats
- · Camphor Wood Timber slats
- Perforated Steel Mesh tops

Just a small selection of our large range of designs available.