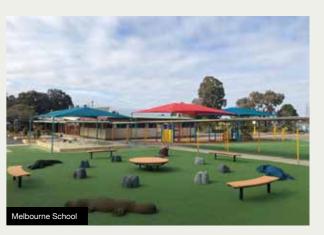

#### **NATURAL ACTIVITY CIRCUITS**

This primary school concept is designed for encouraging young students to be physically active in a fun and natural environment within school grounds. It is used during school lunch and recess, as well as assisting before and after school carers by keeping kids in care, healthy and moving.

The shape of each circuit is installed to match the available space for each school. We can cater our design to suit any area available, small or large.

Our standard Natural Activity Circuit consists of:

- · Timber Bridges
- · Rubber Balance Logs
- · Rubber Domes
- · Rubber Animals
- Sandstone Stepping Stones