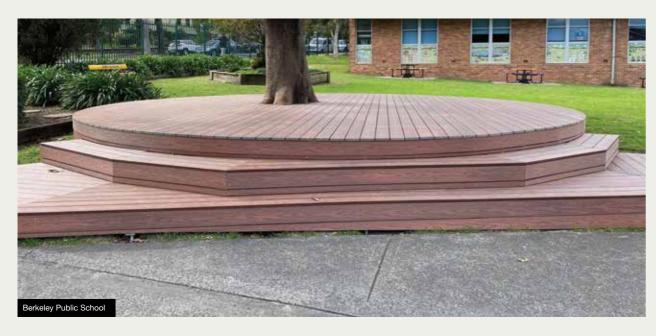

#### **DECKING & SOFTFALL**

Composite Decking has many benefits:

- No ongoing maintenance
- Choice of two textures
- Environmentally friendly recycled materials
- Great for raised areas including stages
- · Creates level area on uneven ground
- · Helps with drainage issues