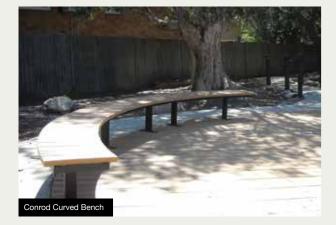

#### **CONROD RANGE**

The Conrod Range is available in:

- Recycled Plastiwood Slats
- Powder Coated Aluminium Slats

Range consists of settings, seats and benches.

Powder Coated Steel Frame - Client to select colour.

INSTALLATION:

Bolt down or inground.