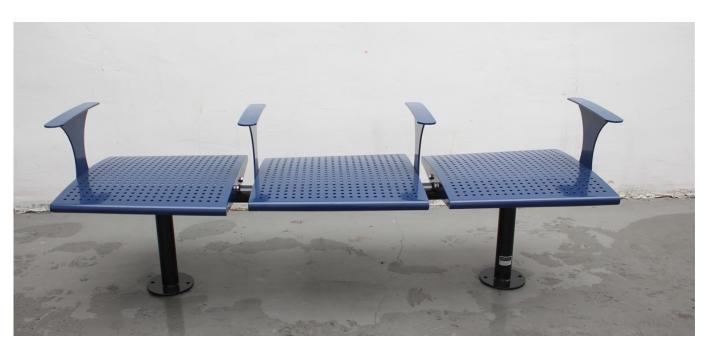

# **Berkeley Bench**

Model: HLM-019

# **Berkeley Bench**

Model: HLM-019

LENGTH: **HEIGHT:** WIDTH:

1830mm 650mm 560mm

**SEAT: FRAME: INSTALL TYPE:** 

Perforated steel, powder coat finish Perforated steel, powder coat finish

Bolt down

In Ground