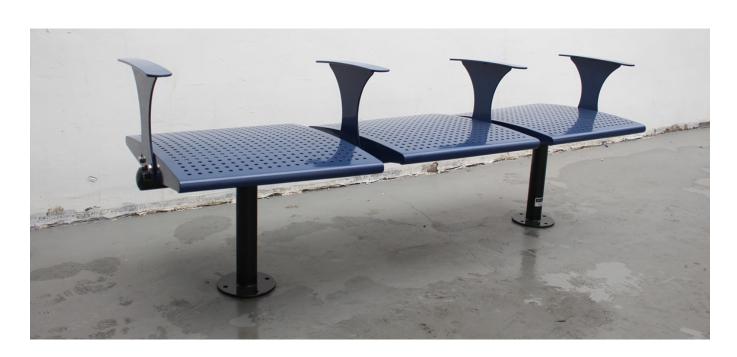

# **Berkeley Bench**

Model: HLM-019

# **Berkeley Bench**

Model: HLM-019

LENGTH: **HEIGHT:** WIDTH:

1830mm 650mm 560mm

**SEAT: FRAME: INSTALL TYPE:** 

Perforated steel, powder coat finish Perforated steel, powder coat finish

Bolt down

In Ground