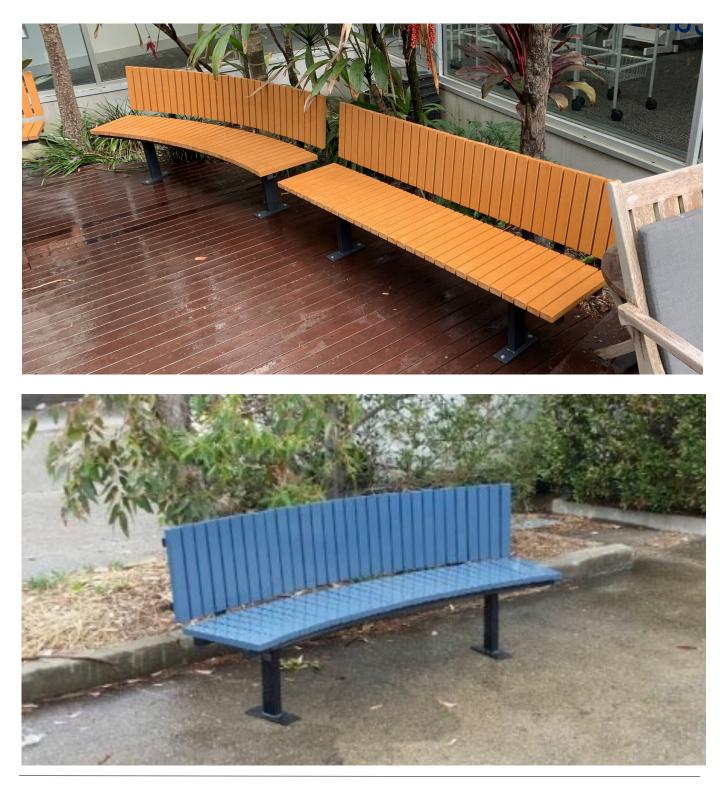

## **Conrod Curved Seat**

Model: FY-350XA

OUR PRODUCTS ARE COMPLIANT WITH AUSTRALIAN STANDARD AS1428.2 DESIGN FOR ACCESS AND MOBILITY PART 2: ENHANCED AND ADDITIONAL REQUIREMENTS – BUILDING AND FACILITIES FABRICATION AND ERECTION TO AS4100 & AS/NZS1554. ALL STEELWORK TO AS1163.

## **Conrod Curved Seat**

Model: FY-350XA

LENGTHS:

• 2000mm

- HEIGHT:
- 450mm

WIDTH:

• 500mm

| SLAT: |                     | FRAME: |                     |
|-------|---------------------|--------|---------------------|
| ٠     | Recycled Plastiwood | •      | Steel powder coated |
| •     | Coloured Aluminium  |        |                     |