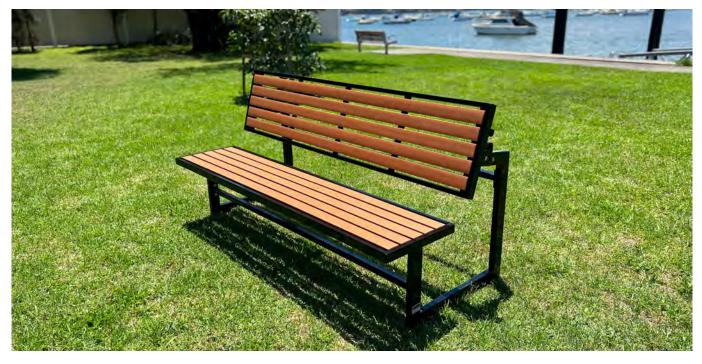

## Fitzroy Seat & Table

Model: C-038

OUR PRODUCTS ARE COMPLIANT WITH AUSTRALIAN STANDARD AS1428.2 DESIGN FOR ACCESS AND MOBILITY PART 2: ENHANCED AND ADDITIONAL REQUIREMENTS – BUILDING AND FACILITIES FABRICATION AND ERECTION TO AS4100 & AS/NZS1554. ALL STEELWORK TO AS1163.

## Fitzroy Seat & Table

Model: C-038

LENGTH:

• 1800mm

- HEIGHT:
- 895mm

WIDTH:

• 750mm

| SLAT: |                     | FRAME: |                  | INSTALL TYPE: |           |
|-------|---------------------|--------|------------------|---------------|-----------|
| •     | Camphor Solid Wood  | •      | Galvanised steel | ٠             | Bolt down |
|       | -stained            |        | -Powder coated   |               |           |
| •     | Recycled Plastiwood |        |                  |               |           |