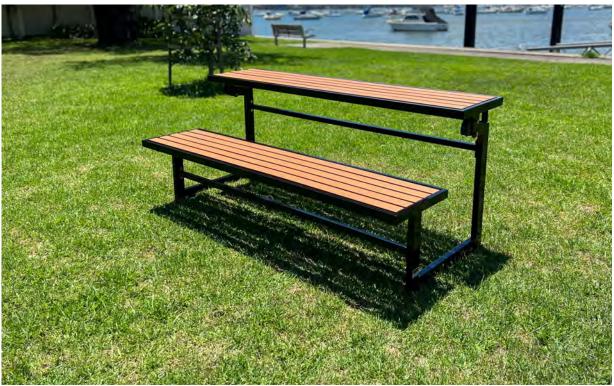

## Fitzroy Seat & Table

Model: C-038

OUR PRODUCTS ARE COMPLIANT WITH AUSTRALIAN STANDARD AS1428.2 DESIGN FOR ACCESS AND MOBILITY PART 2: ENHANCED AND ADDITIONAL REQUIREMENTS – BUILDING AND FACILITIES FABRICATION AND ERECTION TO AS4100 & AS/NZS1554. ALL STEELWORK TO AS1163.

## Fitzroy Seat & Table

Model: C-038

LENGTH:

• 1800mm

- HEIGHT:
- 895mm

WIDTH:

• 750mm

| SLAT: |                     | FRAME: |                  | INSTALL TYPE: |           |
|-------|---------------------|--------|------------------|---------------|-----------|
| •     | Camphor Solid Wood  | •      | Galvanised steel | ٠             | Bolt down |
|       | -stained            |        | -Powder coated   |               |           |
| •     | Recycled Plastiwood |        |                  |               |           |