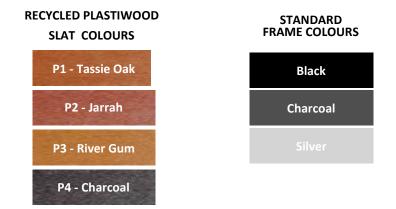

## Fitzroy Seat & Table

Model: C-038

LENGTH:

• 1800mm

- HEIGHT:
- 895mm

WIDTH:

• 750mm

| SLAT: |                     | FRAME: |                  | INSTALL TYPE: |           |
|-------|---------------------|--------|------------------|---------------|-----------|
| •     | Camphor Solid Wood  | •      | Galvanised steel | ٠             | Bolt down |
|       | -stained            |        | -Powder coated   |               |           |
| •     | Recycled Plastiwood |        |                  |               |           |

## FURNITURE COLOUR RANGE

Sample colours - actual colours may vary