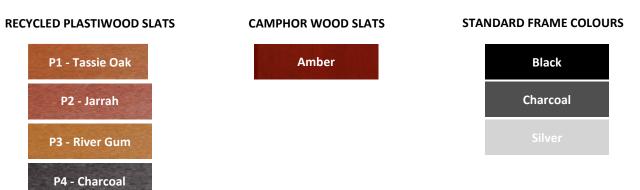

## **Compact Sheltered Setting**

2000L x 2000W x 2300H

Model No: BWJ-138P—Recycled Plastiwood Slats Model No: BWJ-138C—Camphor Wood Slats Model: No: BWJ-138—Aluminium Slats

This combination shelter is not only functional but an easy way to provide both shade and seating to any space.