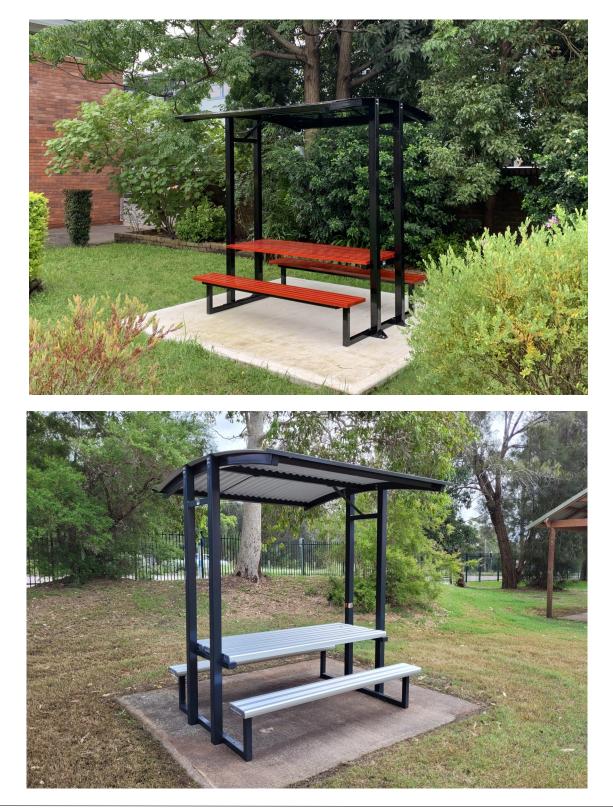

## **Compact Sheltered Setting**

2000L x 2000W x 2300H

Model No: BWJ-138P—Recycled Plastiwood Slats Model No: BWJ-138C—Camphor Wood Slats Model: No: BWJ-138—Aluminium Slats

This combination shelter is not only functional but an easy way to provide both shade and seating to any space.

The shelter is high quality powder coated steel and comes with a colour bond metal roof.

### **SPECIFICATIONS:**

- Supplied fully assembled
- Bow over roofline
- Colorbond roof to select colour

Galvanised steel framework

 $\Rightarrow$  Powder coated to select Dulux colour

Seats up to 8 adults

### **OPTION 1**

#### **OPTION 2**

*NB*: Installation through existing **synthetic grass**, repairs will be carried out but will be unable to match existing quality.

*NB*: *Installation through existing soft-fall, repairs will be carried out but will be unable to match existing colour.*