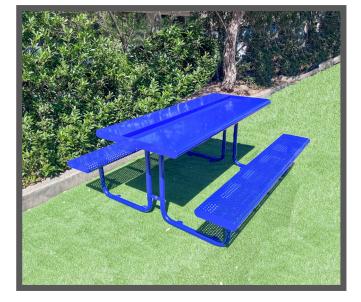

## **Archer Setting**

Model: BWJ-090

#### **OVERALL FOOTPRINT:**

Dia2000mm

#### HEIGHT:

- Table: 760mm
- Bench: 450mm

#### WIDTH:

- Table: Dia1100mm
- Bench: 300mm

SLAT:
Camphor Solid Wood

-oiled

#### FRAME:

Steel powder coated