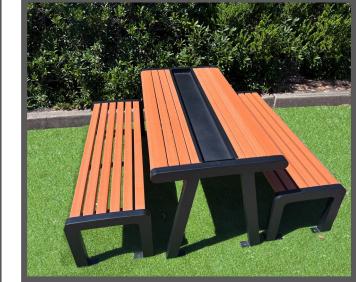

## Archer

Model: BWJ-090

Model: SEV-SET01

OUR PRODUCTS ARE COMPLIANT WITH AUSTRALIAN STANDARD AS1428.2 DESIGN FOR ACCESS AND MOBILITY PART 2: ENHANCED AND ADDITIONAL REQUIREMENTS – BUILDING AND FACILITIES FABRICATION AND ERECTION TO AS4100 & AS/NZS1554. ALL STEELWORK TO AS1163.