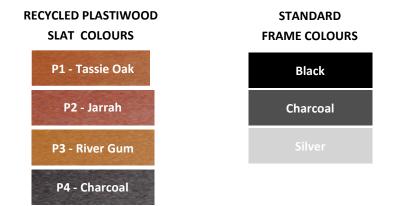

TION AND ERECTION TO AS4100 & AS/NZS1554. ALL STEELWORK TO AS1163.



Ph: 02 9531 4166 Email: info@scully.net.au Address: 7D/1-3 Endeavour Rd, Caringbah NSW 2229

## **Archer Setting**

Model: BWJ-090

#### **OVERALL FOOTPRINT:**

Dia2000mm

#### HEIGHT:

- Table: 760mm
- Bench: 450mm

#### WIDTH:

- Table: Dia1100mm
- Bench: 300mm

SLAT:
Camphor Solid Wood

-oiled

#### FRAME:

Steel powder coated

## **INSTALL TYPE:**

- Bolt down
- Free standing

• Recycled Plastiwood

NB: Installation through existing **synthetic grass**, repairs will be carried out but will be unable to match existing quality.

NB: Installation through existing **soft-fall**, repairs will be carried out but will be unable to match existing colour.

### FURNITURE COLOUR RANGE

Sample colours - actual colours may vary