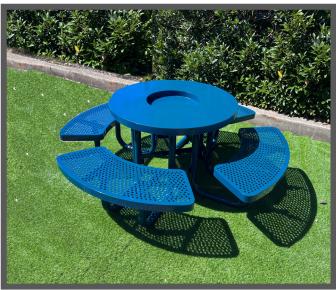

## Monterey

Ventura

Model: GAT-032

#### **OVERALL FOOTPRINT:**

Dia2000mm

#### HEIGHT:

- Table: 760mm
- Bench: 450mm

#### WIDTH:

- Table: Dia1100mm
- Bench: 300mm

SLAT:
Camphor Solid Wood

-oiled

#### FRAME:

Steel powder coated