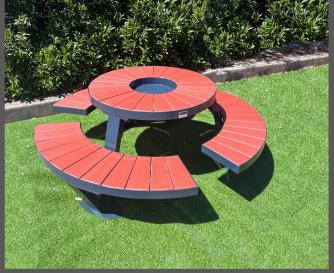

## Archer

Model: BWJ-090

Model: SEV-SET01

OUR PRODUCTS ARE COMPLIANT WITH AUSTRALIAN STANDARD AS1428.2 DESIGN FOR ACCESS AND MOBILITY PART 2: ENHANCED AND ADDITIONAL REQUIREMENTS – BUILDING AND FACILITIES FABRICATION AND ERECTION TO AS4100 & AS/NZS1554. ALL STEELWORK TO AS1163.