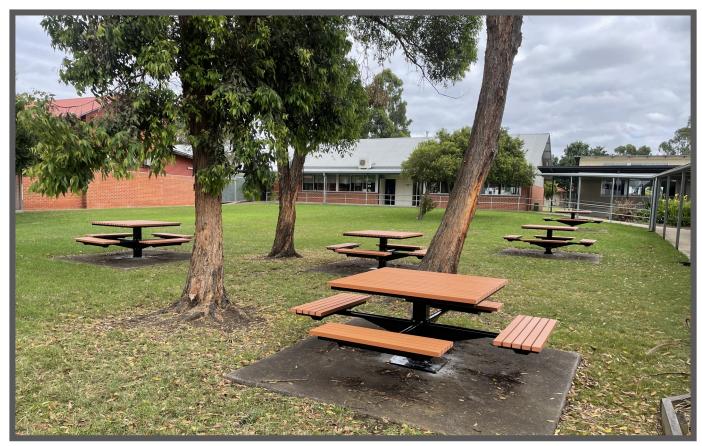

## **ASTRA SETTING**

Model: GA-BEN-117t

## **Astra Setting**

Model: GA-BEN-117t Colour Range

**Product Information** 

Overall footprint:

2110mm x 2110mm

Height: Width:

Table: 720mm Table: 1220mm Bench: 450mm Bench: 320mm

P2 - Jarrah P3 - River Gum