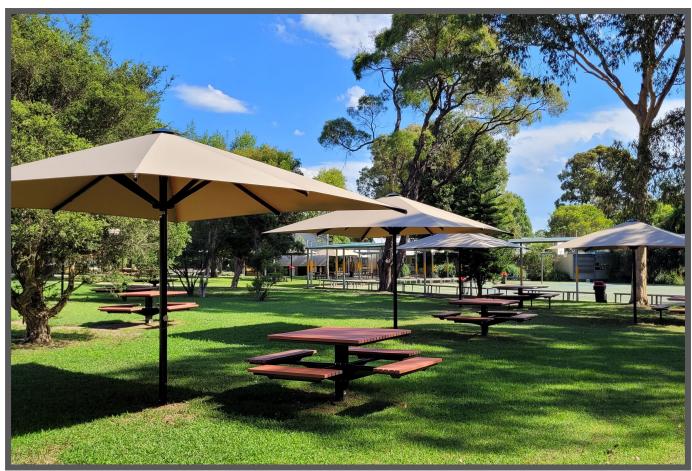

## **ASTRA SETTING**

Model: GA-BEN-117t

## **Astra Setting**

Model: GA-BEN-117t Colour Range

**Product Information** 

Overall footprint:

2110mm x 2110mm

Height: Width:

Table: 720mm Table: 1220mm Bench: 450mm Bench: 320mm

P2 - Jarrah P3 - River Gum