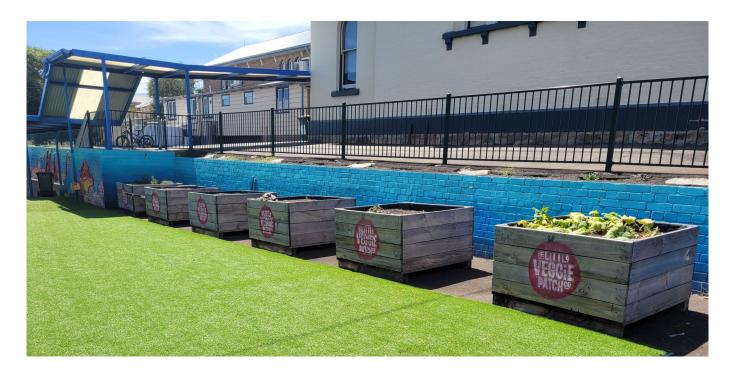

## **VEGGIE CRATES**

- Recycled, lined crate with Styrofoam void former plus LVPC's own special recipe to fill it up yourself! It includes organic compost, organic potting mix, worm castings and rock dust.
- The new timber will grey off in less than four growing seasons or can be coated to help protect the exterior look.
- Expect 10+ years of service from your Little Veggie Patch Co Crate.

## **Full Crates**

These veggie patches are up-cycled from apple growers in Victoria and are made from non-treated, 25mm pine. Measuring 1.22m by 1.22m (0.73m in height), they provide 1.5m2 of growing space,

giving plenty of opportunity to grow and harvest your own vegetables and herbs.

## **Half Crates**

Measuring 1.16m by 0.58m (0.73m in height), the half veggie crate is made from non-treated, new pine - built to the same standard as our full-sized product.