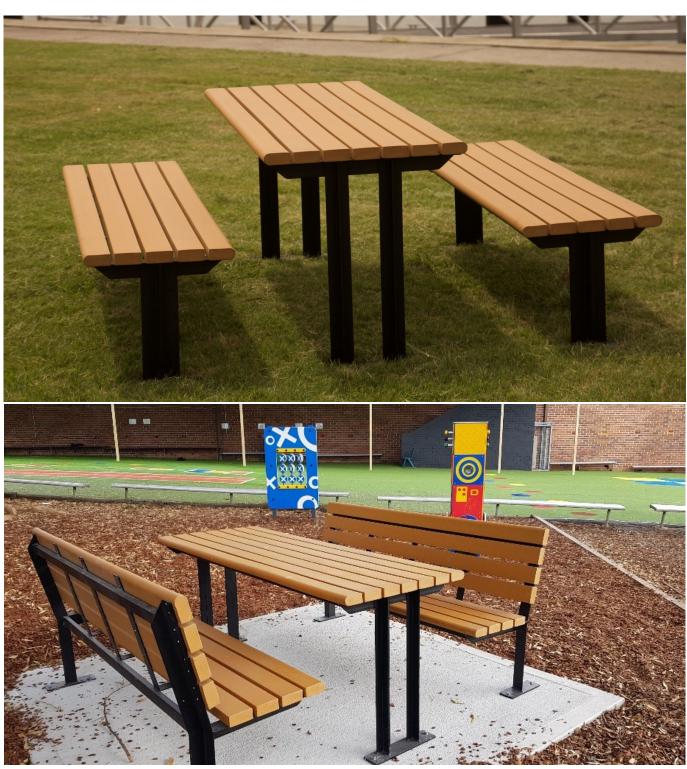

# **Atlas Setting**

Model: HL-A01S

## **Atlas Setting**

Model: HL-A01S

### **OVERALL FOOTPRINT**

• 1800mm X 1900mm

#### **HEIGHT:**

• Table: 750mm

• Bench: 455mm

#### WIDTH:

• Table: 690mm

• Bench: 600mm

#### SLAT:

Recycled Plastiwood

Coloured Aluminium

· Hardwood Timber, stained

#### FRAME:

Steel powder coated

#### **INSTALL TYPE:**

Bolt down

NB: Installation through existing **synthetic grass**, repairs will be carried out but will be unable to match existing quality.

NB: Installation through existing soft-fall, repairs will be carried out but will be unable to match existing colour.