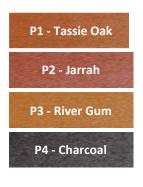

12 165 652 504

Ph: 02 9531 4166

Email: info@scully.net.au

Address: 7D/1-3 Endeavour Rd, Caringbah NSW 2229

## **Atlas Setting**

Model: HL-A01S

### **OVERALL FOOTPRINT**

• 1800mm X 1900mm

#### **HEIGHT:**

• Table: 750mm

• Bench: 455mm

#### WIDTH:

• Table: 690mm

• Bench: 600mm

#### SLAT:

Recycled Plastiwood

Coloured Aluminium

· Hardwood Timber, stained

#### FRAME:

Steel powder coated

#### **INSTALL TYPE:**

Bolt down

NB: Installation through existing **synthetic grass**, repairs will be carried out but will be unable to match existing quality.

NB: Installation through existing soft-fall, repairs will be carried out but will be unable to match existing colour.

### **FURNITURE COLOUR RANGE**

Sample colours - actual colours may vary

## RECYCLED PLASTIWOOD SLAT COLOURS



## COLOURED ALUMINIUM SLAT COLOURS

| Flame Red       | Ocean Blue       |
|-----------------|------------------|
| Yellow Gold     | French Blue      |
| Mistletoe Green | Ultramarine Blue |
| Red Orange      | Sapphire Blue    |
| Dark Violet     | Bright White     |

## STANDARD FRAME COLOURS