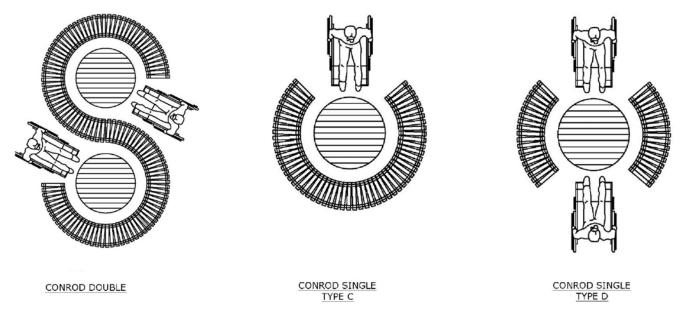

# **Conrod All Access Setting—Double Unit**

Model: HL-CA008B

OUR PRODUCTS ARE COMPLIANT WITH AUSTRALIAN STANDARD AS1428.2 DESIGN FOR ACCESS AND MOBILITY PART 2: ENHANCED AND ADDITIONAL REQUIREMENTS – BUILDING AND FACILITIES FABRICATION AND ERECTION TO AS4100 & AS/NZS1554. ALL STEELWORK TO AS1163.

## **Conrod All Access Setting - Double Unit**

Model: HL-CA008B

### **OVERALL FOOTPRINT:**

• 4100mm X 2300mm

#### HEIGHT:

- Table: 750mm
- Bench: 450mm

#### WIDTH:

- Table: 1045mm
- Bench: 500mm