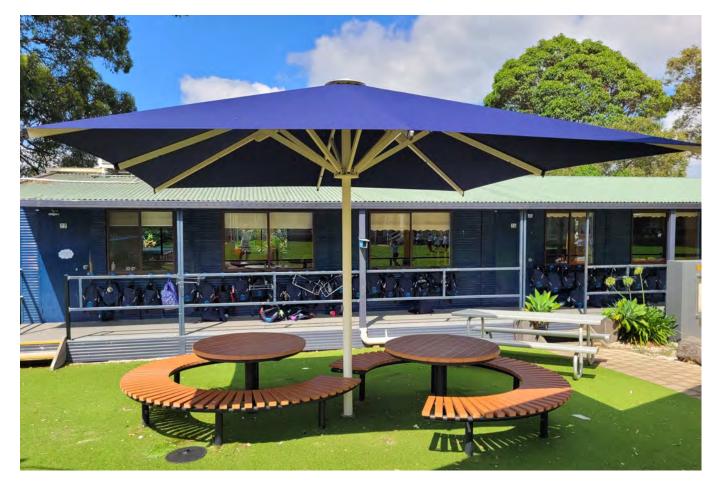

## **Conrod All Access Setting - Double Unit**

Model: HL-CA008B

### **OVERALL FOOTPRINT:**

• 4100mm X 2300mm

#### HEIGHT:

- Table: 750mm
- Bench: 450mm

#### WIDTH:

- Table: 1045mm
- Bench: 500mm