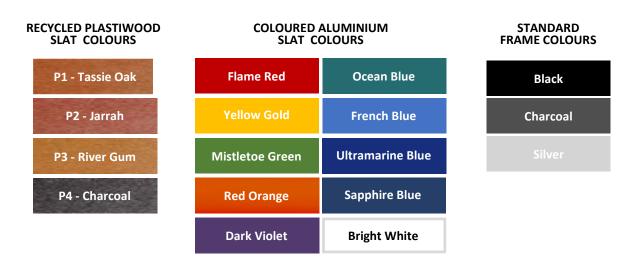

### SLAT:

- Recycled Plastiwood
- Coloured Aluminium

#### FRAME:

• Steel powder coated

### FURNITURE COLOUR RANGE

Sample colours - actual colours may vary

OUR PRODUCTS ARE COMPLIANT WITH AUSTRALIAN STANDARD AS1428.2

DESIGN FOR ACCESS AND MOBILITY PART 2: ENHANCED AND ADDITIONAL REQUIREMENTS - BUILDING AND FACILITIES