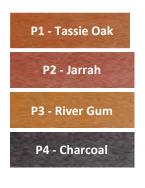

652 504

Ph: 02 9531 4166

Email: info@scully.net.au

Address: 7D/1-3 Endeavour Rd, Caringbah NSW 2229

## **Conrod All Access Setting - Single Unit**

Model: HL-CA001D/C

#### **OVERALL FOOTPRINT:**

• 1850mm X 2300mm

#### **HEIGHT:**

Table: 750mm

Bench: 450mm

#### WIDTH:

Table: 1045mm

• Bench: 500mm

#### SLAT:

Recycled Plastiwood

Coloured Aluminium

### FRAME:

Steel powder coated

### **INSTALL TYPE:**

Bolt down

Inground

NB: Installation through existing **synthetic grass**, repairs will be carried out but will be unable to match existing quality.

NB: Installation through existing soft-fall, repairs will be carried out but will be unable to match existing colour.

## **FURNITURE COLOUR RANGE**

Sample colours - actual colours may vary

## RECYCLED PLASTIWOOD SLAT COLOURS



# COLOURED ALUMINIUM SLAT COLOURS

| Flame Red       | Ocean Blue       |
|-----------------|------------------|
| Yellow Gold     | French Blue      |
| Mistletoe Green | Ultramarine Blue |
| Red Orange      | Sapphire Blue    |
| Dark Violet     | Bright White     |

## STANDARD FRAME COLOURS