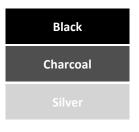

nch: 500mm

#### SLAT:

Recycled Plastiwood

Coloured Aluminium

### FRAME:

Steel powder coated

### **INSTALL TYPE:**

Bolt down

Inground

NB: Installation through existing **synthetic grass**, repairs will be carried out but will be unable to match existing quality.

NB: Installation through existing soft-fall, repairs will be carried out but will be unable to match existing colour.

## **FURNITURE COLOUR RANGE**

Sample colours - actual colours may vary

## RECYCLED PLASTIWOOD SLAT COLOURS



# COLOURED ALUMINIUM SLAT COLOURS

| Flame Red       | Ocean Blue       |
|-----------------|------------------|
| Yellow Gold     | French Blue      |
| Mistletoe Green | Ultramarine Blue |
| Red Orange      | Sapphire Blue    |
| Dark Violet     | Bright White     |

## STANDARD FRAME COLOURS