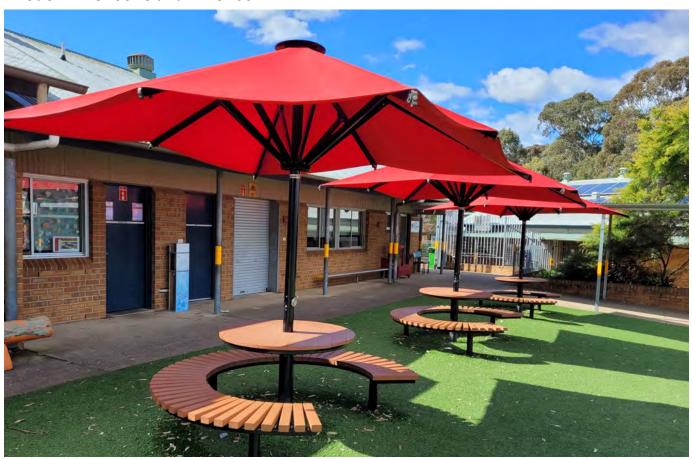

## **Conrod All Access Setting—Single Unit**

Model: HL-CA001C and HL-CA001D

# **Conrod All Access Setting—Single Unit**

Model: HL-CA001C and HL-CA001D

CONROD DOUBLE

CONROD SINGLE TYPE C CONROD SINGLE TYPE D

## **Conrod All Access Setting - Single Unit**

Model: HL-CA001D/C

#### **OVERALL FOOTPRINT:**

• 1850mm X 2300mm

#### **HEIGHT:**

Table: 750mm

Bench: 450mm

#### WIDTH:

Table: 1045mm

• Bench: 500mm