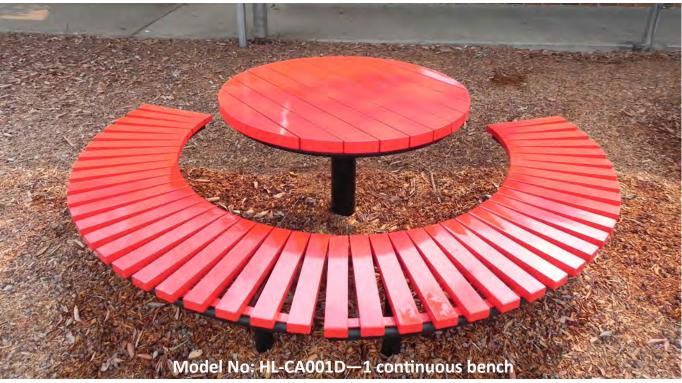

## **Conrod All Access Setting—Single Unit**

Model: HL-CA001C and HL-CA001D

# **Conrod All Access Setting—Single Unit**

Model: HL-CA001C and HL-CA001D

CONROD DOUBLE

CONROD SINGLE TYPE C CONROD SINGLE TYPE D