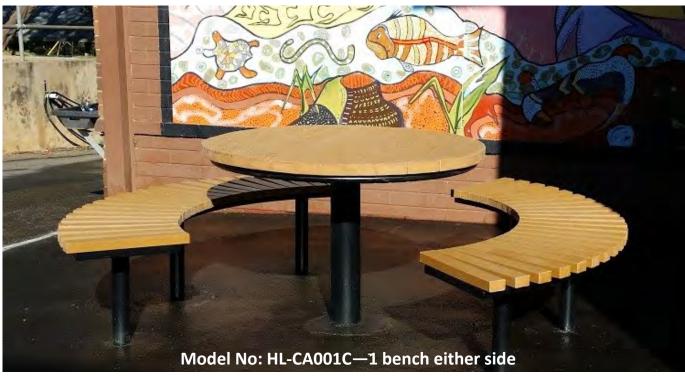

## **Conrod All Access Setting—Single Unit**

Model: HL-CA001C and HL-CA001D

# **Conrod All Access Setting—Single Unit**

Model: HL-CA001C and HL-CA001D

CONROD DOUBLE

CONROD SINGLE TYPE C CONROD SINGLE TYPE D