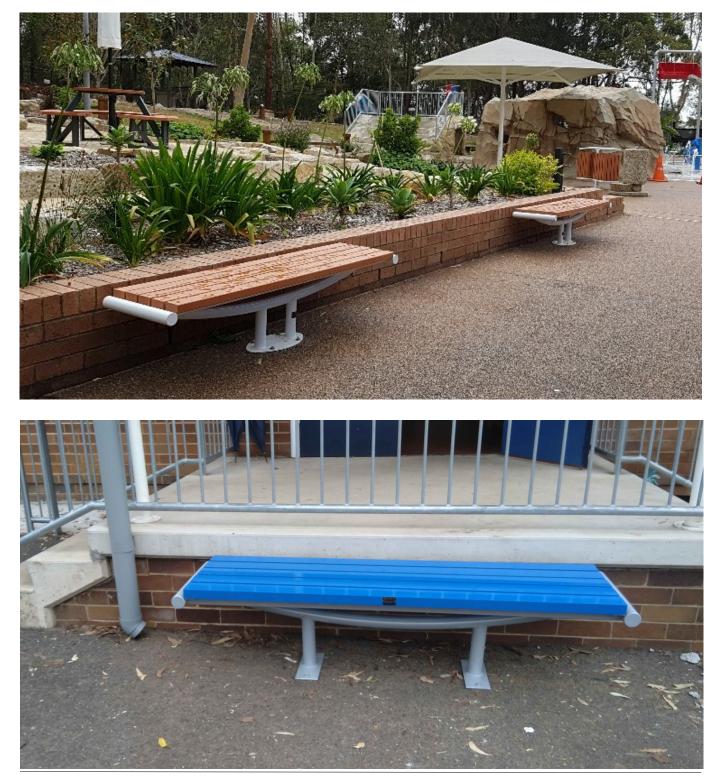

# **Newport Bench**

Model: FY-100X

OUR PRODUCTS ARE COMPLIANT WITH AUSTRALIAN STANDARD AS1428.2 DESIGN FOR ACCESS AND MOBILITY PART 2: ENHANCED AND ADDITIONAL REQUIREMENTS – BUILDING AND FACILITIES FABRICATION AND ERECTION TO AS4100 & AS/NZS1554. ALL STEELWORK TO AS1163.

## **Newport Bench**

Model: FY-100X

#### SLAT:

- Recycled Plastiwood
- Coloured Aluminium

#### FRAME:

• Steel powder coated