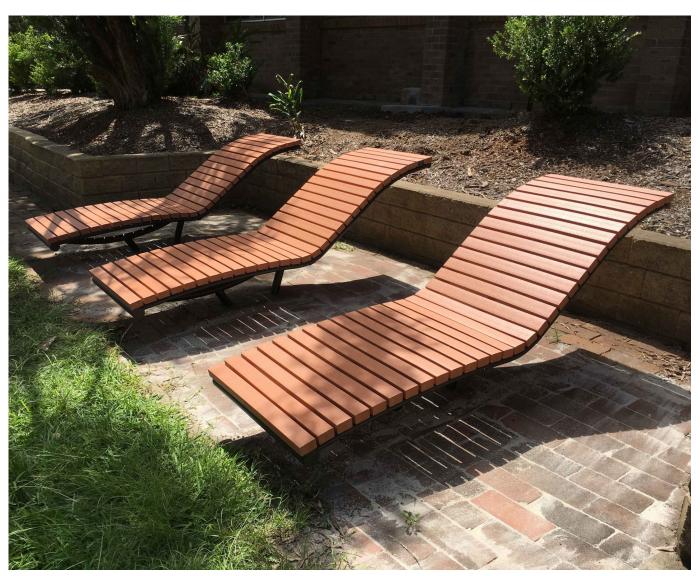

# **Newport Recliner Seat**

Model: FY-100NR

## **Newport Recliner Seat**

Model: FY-100NR

#### **LENGTHS:**

• 2100mm

#### **HEIGHT:**

- 300mm Infant
- 450mm Standard

#### **DIMENSIONS:**

- Slat: 40mm X 80mm
- Seat width: 500mm

#### SLAT:

- Recycled Plastiwood
- Coloured Aluminium

#### FRAME:

Steel powder coated