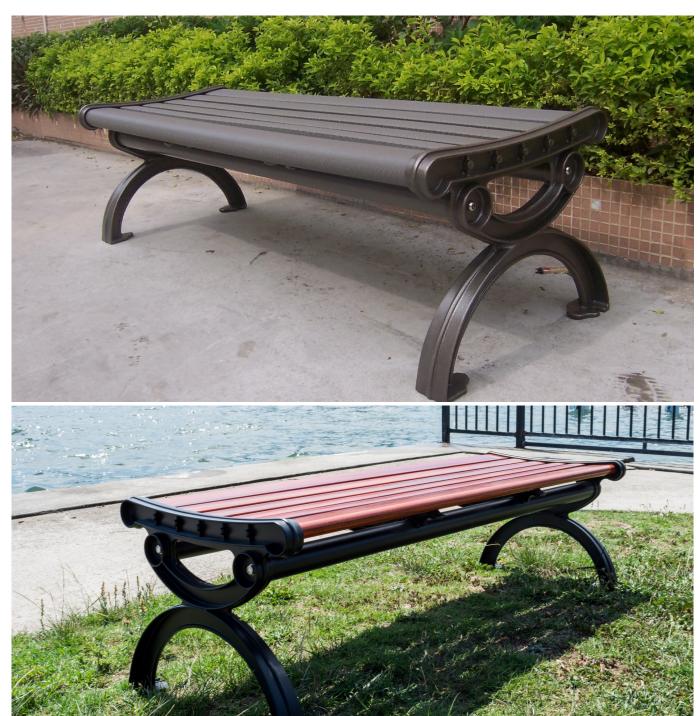

# **Regency Bench**

Model: FY-112X

## **LENGTHS:**

- 1500mm
- 1800mm
- 2000mm

### **HEIGHT:**

• 450mm Standard

### **DIMENSIONS:**

- Slat: 40mm X 80mm
- Seat width: 500mm

#### SLAT:

- Recycled Plastiwood
- Coloured Aluminium

### FRAME:

Steel powder coated

### **INSTALL TYPE:**

- Bolt down
- Free standing

NB: Installation through existing **synthetic grass**, repairs will be carried out but will be unable to match existing quality.

NB: Installation through existing soft-fall, repairs will be carried out but will be unable to match existing colour.