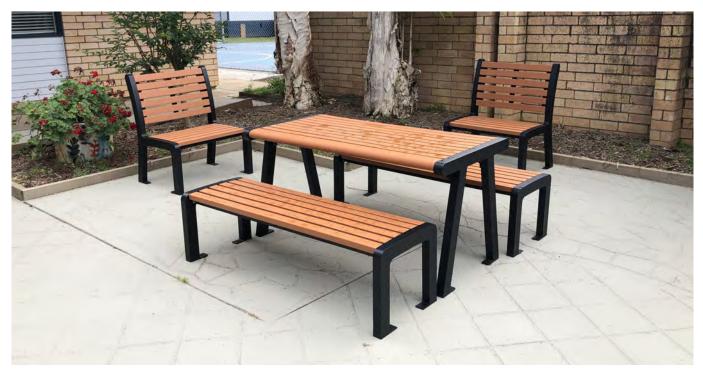

# **Seville Setting**

### **OVERALL FOOTPRINT:**

1500mm x 1724mm

#### **HEIGHT:**

Table 750mm

Bench 615mm

#### WIDTH:

Table: 750mm

Bench: 487mm

#### **SLAT:**

Recycled Plastiwood

## FRAME:

Steel powder coated