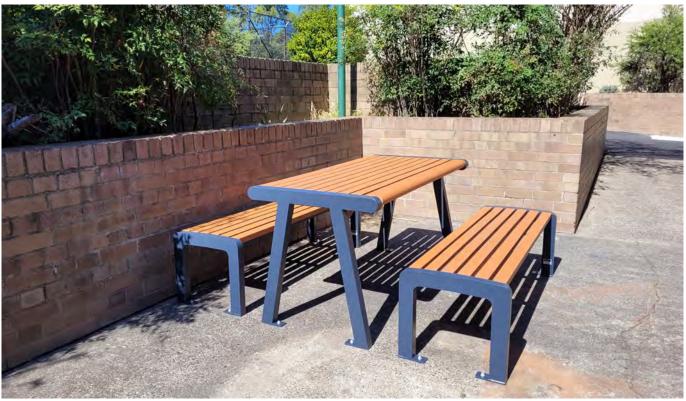

# **Seville Setting**

### **OVERALL FOOTPRINT:**

1500mm x 1724mm

#### **HEIGHT:**

Table 750mm

Bench 615mm

#### WIDTH:

Table: 750mm

Bench: 487mm

#### **SLAT:**

Recycled Plastiwood

## FRAME:

Steel powder coated