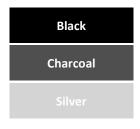

NS AUSTRALIA PTY LTD**

ABN: 12 165 652 504

Ph: 02 9531 4166

Email: info@scully.net.au

Address: 7D/1-3 Endeavour Rd, Caringbah NSW 2229

## **Seville Setting**

### **OVERALL FOOTPRINT:**

1500mm x 1724mm

#### **HEIGHT:**

Table 750mm

Bench 615mm

#### WIDTH:

Table: 750mm

Bench: 487mm

#### **SLAT:**

Recycled Plastiwood

## FRAME:

Steel powder coated

#### **INSTALL TYPE:**

Bolt down

Free standing

NB: Installation through existing **synthetic grass**, repairs will be carried out but will be unable to match existing quality.

NB: Installation through existing soft-fall, repairs will be carried out but will be unable to match existing colour.

## **FURNITURE COLOUR RANGE**

Sample colours - actual colours may vary

## RECYCLED PLASTIWOOD SLAT COLOURS



# STANDARD FRAME COLOURS