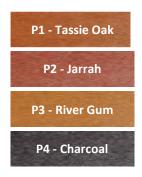

### **SCULLY OUTDOOR DESIGNS AUSTRALIA PTY LTD**

ABN: 12 165 652 504

Ph: 02 9531 4166

Email: info@scully.net.au

Address: 7D/1-3 Endeavour Rd, Caringbah NSW 2229

## **Seville Setting**

### **OVERALL FOOTPRINT:**

1500mm x 1724mm

#### **HEIGHT:**

Table 750mm

Bench 615mm

#### WIDTH:

Table: 750mm

Bench: 487mm

#### **SLAT:**

Recycled Plastiwood

## FRAME:

Steel powder coated

#### **INSTALL TYPE:**

Bolt down

Free standing

NB: Installation through existing **synthetic grass**, repairs will be carried out but will be unable to match existing quality.

NB: Installation through existing soft-fall, repairs will be carried out but will be unable to match existing colour.

## **FURNITURE COLOUR RANGE**

Sample colours - actual colours may vary

## RECYCLED PLASTIWOOD SLAT COLOURS



# STANDARD FRAME COLOURS