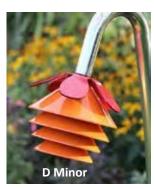

### **INDIVIDUAL HEIGHT:**

| • | C Major (red)    | 150 cm |
|---|------------------|--------|
| • | F Major (green)  | 165 cm |
| • | G Major (blue)   | 135cm  |
| • | D Minor (orange) | 135cm  |
| • | E Minor (yellow) | 150 cm |
| • | A Minor (indigo) | 165cm  |

Perpetually in a perfect state of bloom, Harmony Bells are suitable for many different outdoor locations and will withstand all weather conditions and seasons.

Each flower is made of four bells of decreasing size and ascending pitch.

Each 'bell' - when struck - emits a pure tone with a long sustain.

Available individually or in a 'bunch' of three bells in complementary chords.

Ideal for interactive playscapes, they'll arouse a sense of intrigue and encourage participants into the pursuit of music-making in the great outdoors.