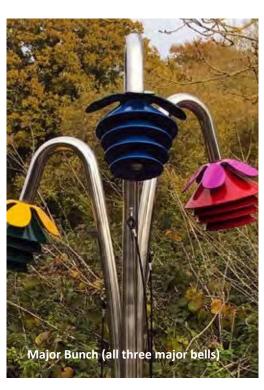

Each 'bell' - when struck - emits a pure tone with a long sustain.

Available individually or in a 'bunch' of three bells in complementary chords.

Ideal for interactive playscapes, they'll arouse a sense of intrigue and encourage participants into the pursuit of music-making in the great outdoors.