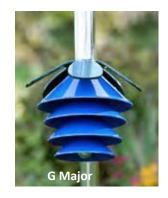

### **INDIVIDUAL HEIGHT:**

| • | C Major (red)    | 150 cm |
|---|------------------|--------|
| • | F Major (green)  | 165 cm |
| • | G Major (blue)   | 135cm  |
| • | D Minor (orange) | 135cm  |
| • | E Minor (yellow) | 150 cm |
| • | A Minor (indigo) | 165cm  |

Perpetually in a perfect state of bloom, Harmony Bells are suitable for many different outdoor locations and will withstand all weather conditions and seasons.

Each flower is made of four bells of decreasing size and ascending pitch.

Each 'bell' - when struck - emits a pure tone with a long sustain.

Available individually or in a 'bunch' of three bells in complementary chords.

Ideal for interactive playscapes, they'll arouse a sense of intrigue and encourage participants into the pursuit of music-making in the great outdoors.