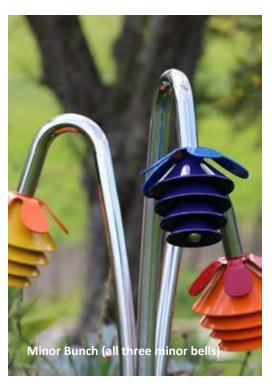

Each 'bell' - when struck - emits a pure tone with a long sustain.

Available individually or in a 'bunch' of three bells in complementary chords.

Ideal for interactive playscapes, they'll arouse a sense of intrigue and encourage participants into the pursuit of music-making in the great outdoors.