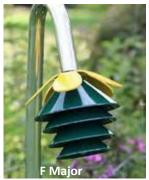

### **INDIVIDUAL HEIGHT:**

| • | C Major (red)    | 150 cm |
|---|------------------|--------|
| • | F Major (green)  | 165 cm |
| • | G Major (blue)   | 135cm  |
| • | D Minor (orange) | 135cm  |
| • | E Minor (yellow) | 150 cm |
| • | A Minor (indigo) | 165cm  |

Perpetually in a perfect state of bloom, Harmony Bells are suitable for many different outdoor locations and will withstand all weather conditions and seasons.

Each flower is made of four bells of decreasing size and ascending pitch.

Each 'bell' - when struck - emits a pure tone with a long sustain.

Available individually or in a 'bunch' of three bells in complementary chords.

Ideal for interactive playscapes, they'll arouse a sense of intrigue and encourage participants into the pursuit of music-making in the great outdoors.