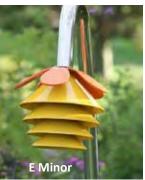

### **INDIVIDUAL HEIGHT:**

| • | C Major (red)    | 150 cm |
|---|------------------|--------|
| • | F Major (green)  | 165 cm |
| • | G Major (blue)   | 135cm  |
| • | D Minor (orange) | 135cm  |
| • | E Minor (yellow) | 150 cm |
| • | A Minor (indigo) | 165cm  |

Perpetually in a perfect state of bloom, Harmony Bells are suitable for many different outdoor locations and will withstand all weather conditions and seasons.

Each flower is made of four bells of decreasing size and ascending pitch.

Each 'bell' - when struck - emits a pure tone with a long sustain.

Available individually or in a 'bunch' of three bells in complementary chords.

Ideal for interactive playscapes, they'll arouse a sense of intrigue and encourage participants into the pursuit of music-making in the great outdoors.