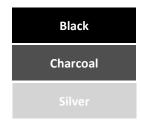

### **FURNITURE COLOUR RANGE**

Sample colours - actual colours may vary

# STANDARD FRAME COLOURS