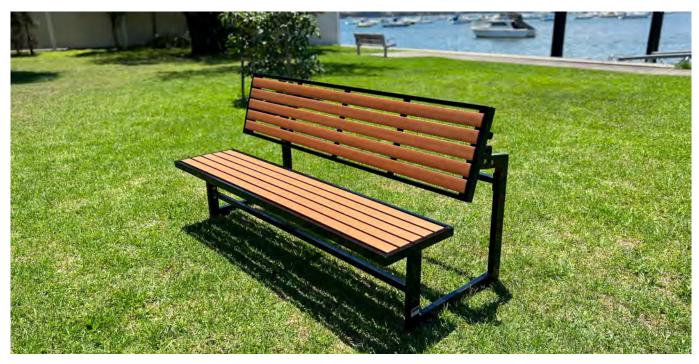

## **Fitzroy Seat & Table**

Model: C-038

### **Fitzroy Seat & Table**

Model: C-038

LENGTH: HEIGHT: WIDTH:

• 1800mm • 895mm • 750mm

SLAT: FRAME: INSTALL TYPE:

Recycled Plastiwood
Galvanised steel
Bolt down

-Powder coated

NB: Installation through existing **synthetic grass**, repairs will be carried out but will be unable to match existing quality.