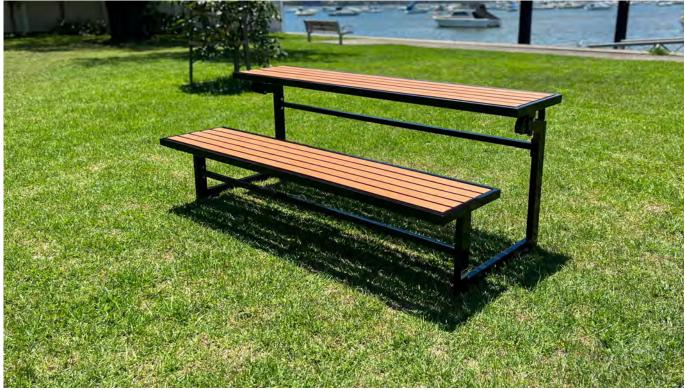

## **Fitzroy Seat & Table**

Model: C-038

### **Fitzroy Seat & Table**

Model: C-038

LENGTH: HEIGHT: WIDTH:

• 1800mm • 895mm • 750mm

SLAT: FRAME: INSTALL TYPE:

Recycled Plastiwood
Galvanised steel
Bolt down

-Powder coated

NB: Installation through existing **synthetic grass**, repairs will be carried out but will be unable to match existing quality.