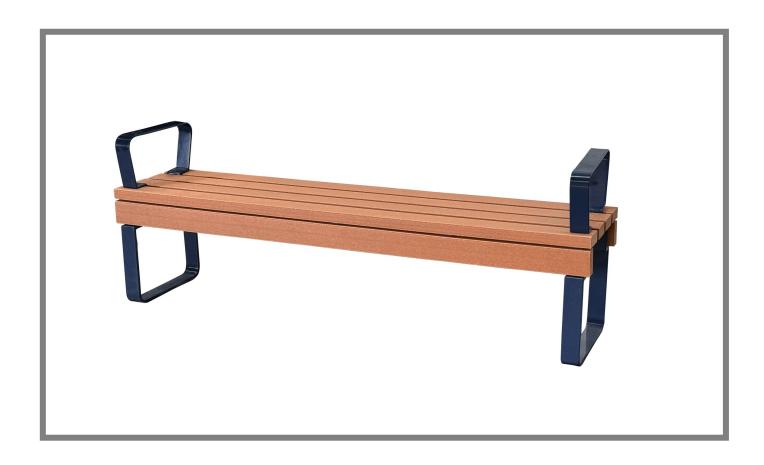

## **Avoca Bench with Armrests**

Model: C-047B Colour Range

**Product Information** 

Seat: 1800L x 412W x 650H

**Materials** 

Slat: Frame:

Recycled Plastiwood Steel powder coated

Leg type: