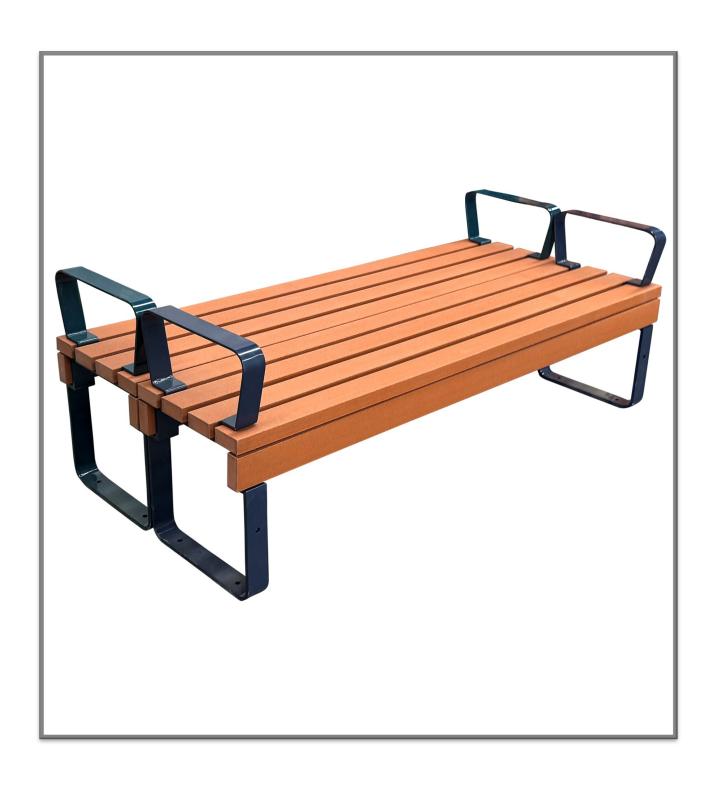

## **AVOCA PLATFORM**

Model: C-047P

## **Avoca Platform**

Model: C-047P Colour Range

**Product Information** 

1800L x 3600W x 650H

**Materials** 

Slat: Frame:

Recycled Plastiwood Steel powder coated

Leg type:

Bolt down

RECYCLED PLASTIWOOD

P1 - Tassie P2 - Jarrah

P3 - River

P4 - Charcoal

STANDARD FRAME COLOURS

Black
Charcoal

**COLOURED FRAME** 