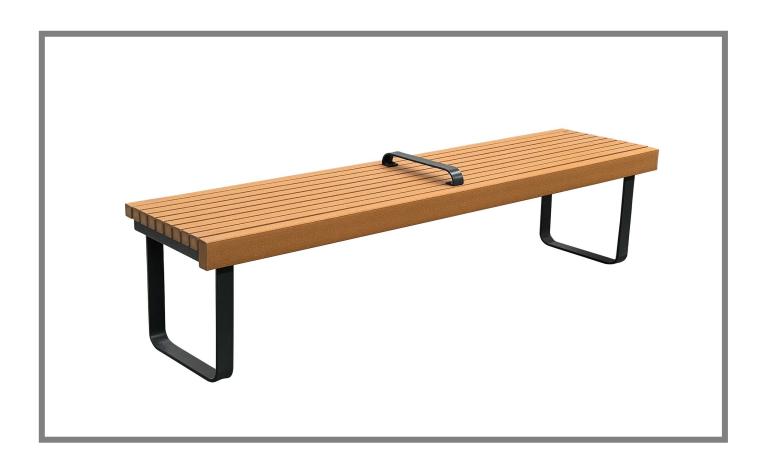

## **TERRIGAL BENCH**

Model: TER-B1

## **Terrigal Bench**

Model: TER-B1 Colour Range

**Product Information** 

Dimensions: 1800L x 450W x 450H

**Materials** 

Slat: Frame:

Recycled Plastiwood Steel powder coated

Leg type:

Bolt down

RECYCLED PLASTIWOOD **COLOURED FRAME** P1 - Tassie Flame Red P2 - Jarrah **Red Orange** P3 - River Yellow Gold P4 - Charcoal **Mistletoe Green French Blue STANDARD** FRAME COLOURS Black **Ultramarine Blue** Charcoal **Sapphire Ocean Blue**