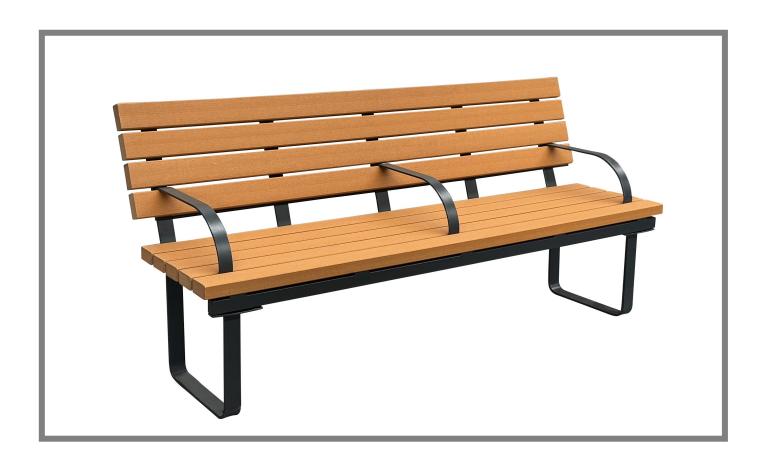

## **Terrigal Seat**

Model: TER-S1 Colour Range

**Product Information** 

Dimensions: 1800L x 615W x 850H

**Materials** 

Slat: Frame:

Recycled Plastiwood Steel powder coated

Leg type: