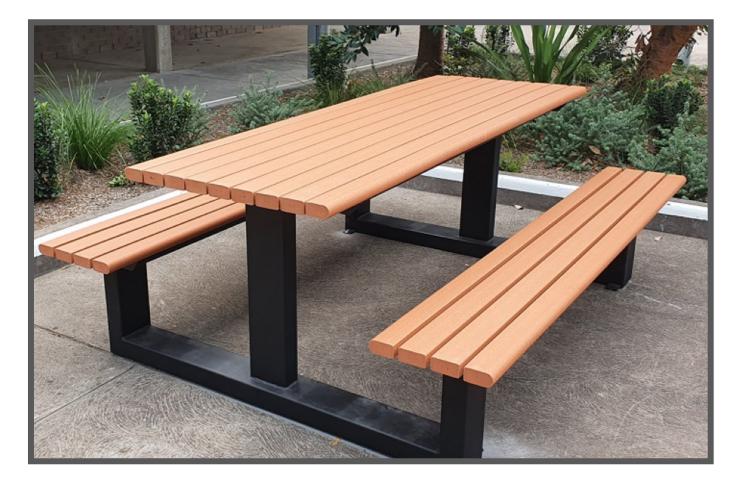

## **DENHAM SETTING**

Model: HL-D01S

## **Denham Setting**

Model: HL-D01S Colour Range

**Product Information** 

Overall footprint:

2100mmL x 1650mmW x 800mmH

**Materials** 

Slat: Frame:

Recycled Plastiwood Steel powder coated

Leg type:

Bolt down

Free standing

RECYCLED PLASTIWOOD

P1 - Tassie P2 - Jarrah

P3 - River

P4 - Charcoal
STANDARD
FRAME COLOURS

Black Charcoal Silver **COLOURED FRAME** 