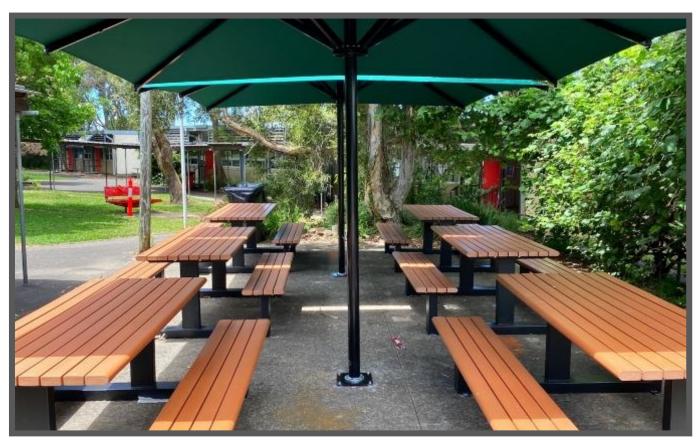

## **DENHAM SETTING**

Model: HL-D01S

## **Denham Setting**

Model: HL-D01S Colour Range

**Product Information** 

Overall footprint:

2100mmL x 1650mmW x 800mmH

**Materials** 

Slat: Frame:

Recycled Plastiwood Steel powder coated