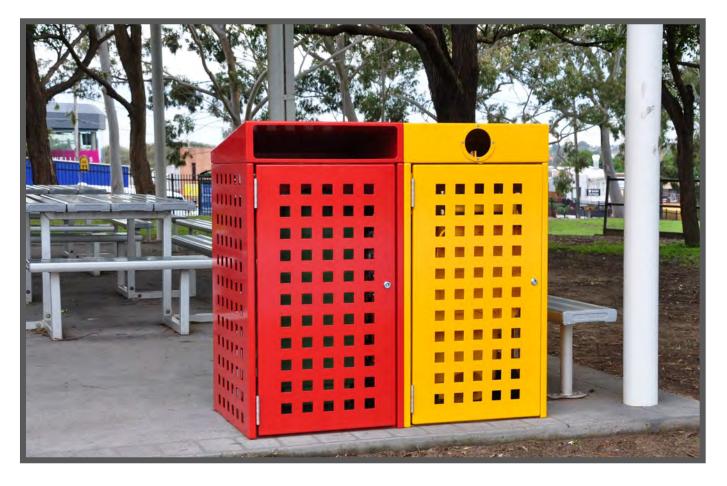

## **Forest Bin Enclosure**

Wheelie Bin not provided

Model: FB120/240 Colour Range

**Product Information** 

120 Litre

1200mmH x 665mm x 700mmW

240 Litre

1400mmH x 700mm x 775mmW

Perforated coloured aluminium

Steel frame powder coated

Bolt down mount

**Optional signs** 

Rubbish / Recycle

200mm x 300mm

2mm Composite Aluminium Metal

Flame Red

**Standard** 

**Red Orange** 

**Yellow Gold** 

**Mistletoe Green** 

**French Blue** 

**Ultramarine Blue** 

Sapphire Blue

Ocean Blue