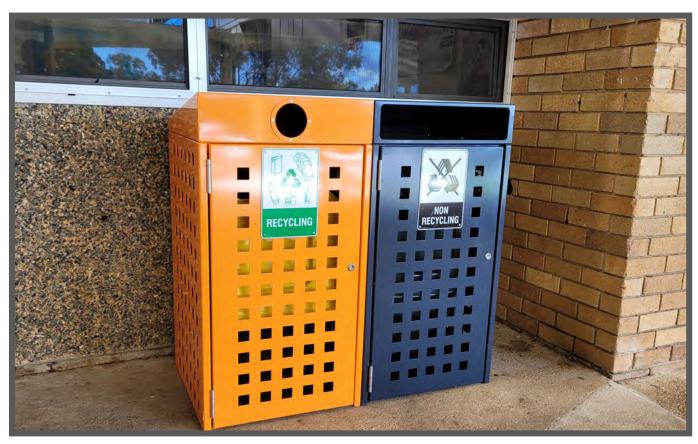

## **Forest Bin Enclosure**

Wheelie Bin not provided

Model: FB120/240 Colour Range

**Product Information** 

120 Litre

1200mmH x 665mm x 700mmW

240 Litre

1400mmH x 700mm x 775mmW

Perforated coloured aluminium

Steel frame powder coated

Bolt down mount

**Optional signs** 

Rubbish / Recycle

200mm x 300mm

2mm Composite Aluminium Metal

Flame Red

**Standard** 

**Red Orange** 

**Yellow Gold** 

**Mistletoe Green** 

**French Blue** 

**Ultramarine Blue** 

Sapphire Blue

Ocean Blue