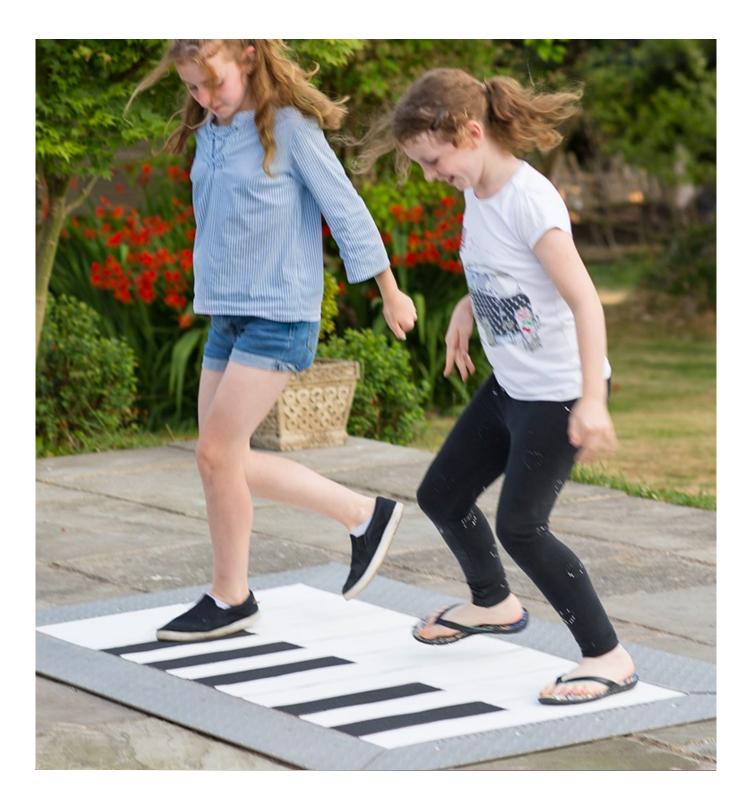

## **Baby Floor Piano**

C5—C6 Chromatic

**Dimensions:** 

Weight: 330kg Width: 200cm Depth : 110cm

The interactive and engaging Baby Outdoor Floor Piano still allows 'big' fun to be had in the park or playground. Friends and family will create some great energetic music together!

Our Baby Floor Piano, as the name implies, is our smallest Floor Piano. With 13 notes, it is more compact with a smaller footprint, yet sounds just as impressive as the larger Grand Piano.

High-energy and engaging, we are sure you'll love our fully chromatic mechanical floor pianos. Engineered to perform in all environments, these instruments will allow budding virtuosos to compose their music as they jump, run, or dance along the notes. They are fully inclusive and wheelchair accessible.

Made of heavy-duty stainless-steel construction, our floor pianos are installed flush to the ground and work equally well in schools, inclusive playgrounds and parks, and unique public spaces.

Jump, stamp, or push down on the 'piano' notes to play your favourite tunes, solo or with friends, for some "Big" energetic fun; the sonorous sub-surface bells will create clear, distinctive tones beneath your feet.