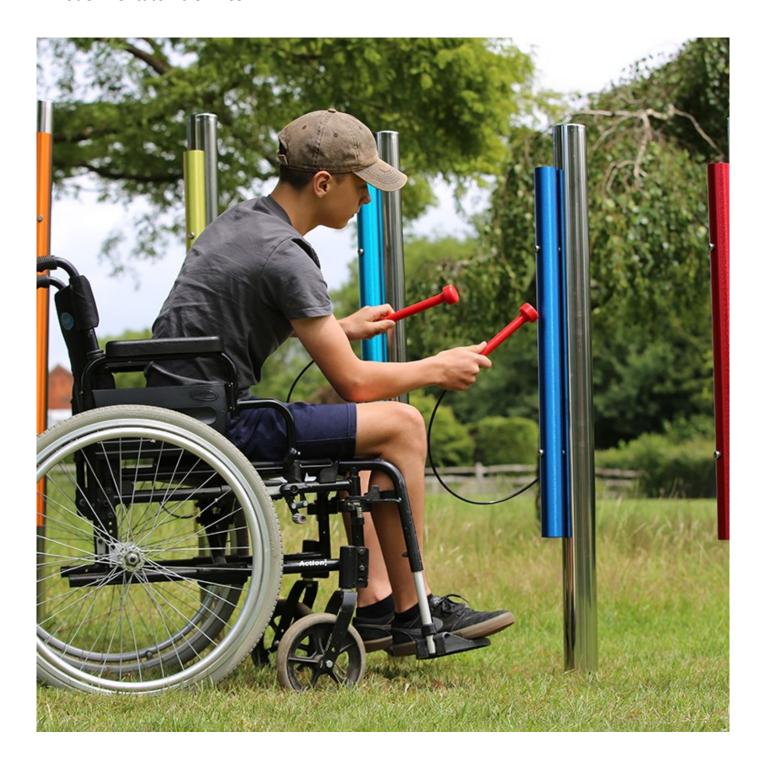

## **Calypso Chimes (Pentatonic Set of 6)**

Model: Pentatonic C4 - C5

## **Calypso Chimes (Pentatonic Set of 6)**

Model: Pentatonic C4-C5

Our Calypso Chimes are tuned with inspiring pentatonic notes to uplift your spirits and give a carnival vibe when visiting the local park!

In vibrant rainbow colours, Calypso Chimes are made from anodized aluminium, with each chime individually and securely mounted to a stainless steel post along with a mallet and holder. Each note produces a clear, lively tone with a long sustain.

The anodized aluminium polished finish is UV stable and will not chip, flake, or peel.

To help you create the sonic landscape of your choice, the Calypso Chimes are also available in the following arrangements within the C Major scale, known to be harmonious in any combination: