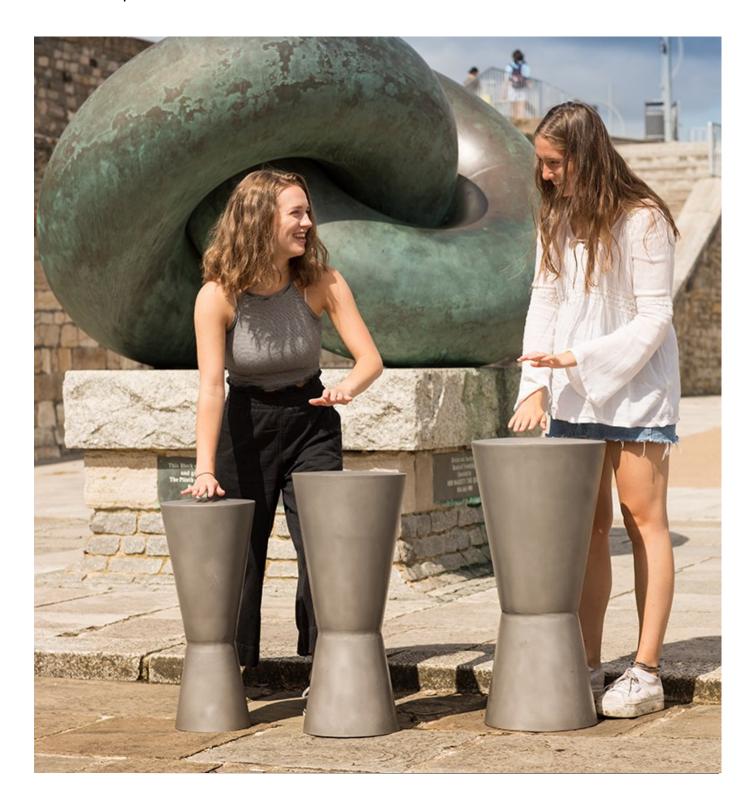

# **Djembes**

Model: Unpitched Percussion

## **Djembes**

Model: Unpitched Percussion

#### **Dimensions:**

Weight: 50kg Width: 25-35cm Min Height: 60cm Max Height: 85cm

Djembes, with their large 'heads,' allow multiple beats from low to high to be made, with players able to create unique and versatile sounds simply by hitting or slapping the different areas of the Djembe's head with their hands.

The stainless steel body makes this a smart choice for urban environments, delivering high-class performance and featuring robust construction for enhanced durability.

Djembes have fantastic acoustic properties and are built for easy play. With their distinct goblet shape, Djembes make beautiful additions to an outdoor space.