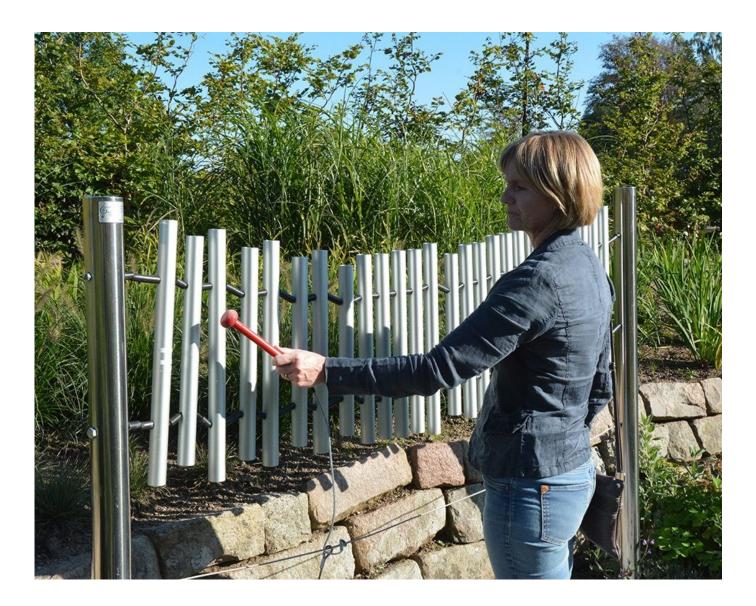

## **My Tunes**

Model: Composed

Dimensions:

Weight: Varies

Width: Varies

Depth : 8cm

Max Height: 136cm

My Tunes are unique and fun to play for all ages. Anodized aluminium notes are suspended between stainless steel posts and arranged sequentially to play a familiar tune by simply striking the notes in order.