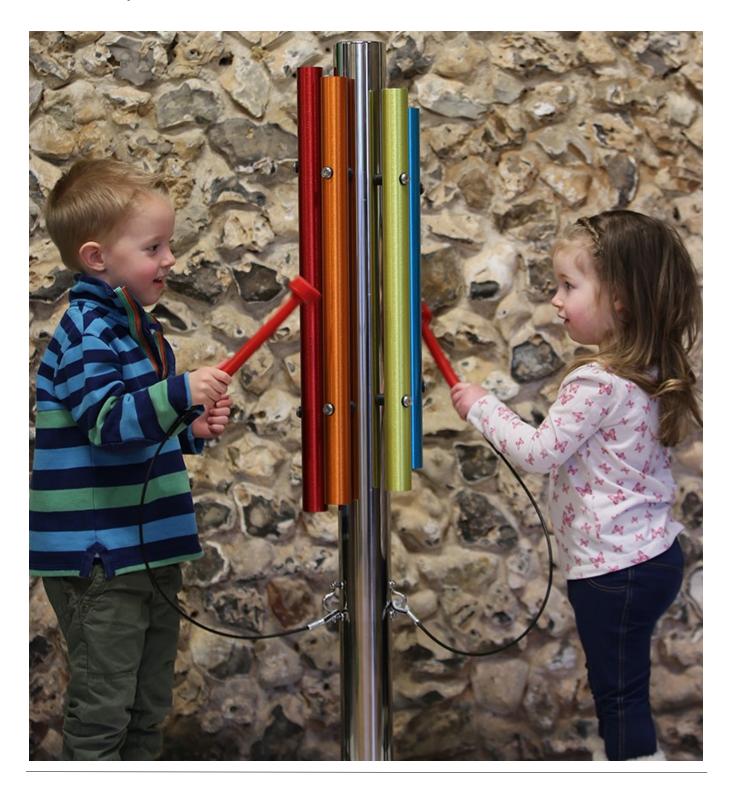

# **Penta Post**

Model: C Major Pentatonic C5-C6

## **Penta Post**

Model: C Major Pentatonic C5-C6

#### **Dimensions:**

• Weight: 11kg Width: 20cm Height: 115cm

The Penta Post is a cluster of five rainbow-colored chimes attached to a single stainless steel post and makes a perfect music 'stop' for pre-schools and early years settings.

The latest addition to our rainbow range compliments the <u>Rainbow Trio Ensemble</u> all of which are tuned to the pentatonic scale, the wellspring of all music.

### **Product Highlights**

- Small & Compact great for little hands
- Beaters help develop hand strength and dexterity
- Pentatonic Tuning No Wrong Notes!
- Suitable for Inclusive Play Settings
- Encourages creativity
- · Colorful design, easy fixing, and great sound