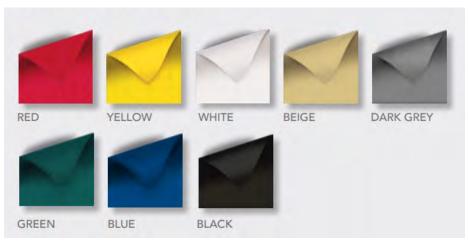

# RAISED SANDPITS & GARDEN BEDS









## **SCULLY OUTDOOR DESIGNS AUSTRALIA PTY LTD**

ABN: 12 165 652 504

Ph: 02 9531 4166

Email: info@scully.net.au

Address: 7D/1-3 Endeavour Rd, Caringbah NSW 2229

# **Raised Sandpits and Garden Beds**

## **OVERALL FOOTPRINT:**

- 2400mm long
- 650mm wide
- 150mm deep
- 3 sections

#### **INCLUDES:**

- Wood plastic composite material
- Playground safe sand
- PVC cover, fixed with bungee loops
- 4 bags of washed playground sand per pit

By purchasing our sandpits, you are supporting the use of recycled and reclaimed materials by diverting 80kgs per sandpit from landfill

Environmentally friendly, wood plastic composite material is low maintenance

UV resistant, resists fungus and termites

#### **PVC COVER COLOURS**