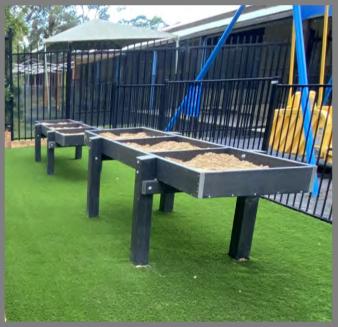

# RAISED SANDPITS & GARDEN BEDS

# **Raised Sandpits and Garden Beds**

## **OVERALL FOOTPRINT:**

- 2400mm long
- 650mm wide
- 150mm deep
- 3 sections

#### **INCLUDES:**

- Wood plastic composite material
- Playground safe sand
- PVC cover, fixed with bungee loops
- 4 bags of washed playground sand per pit

By purchasing our sandpits, you are supporting the use of recycled and reclaimed materials by diverting 80kgs per sandpit from landfill