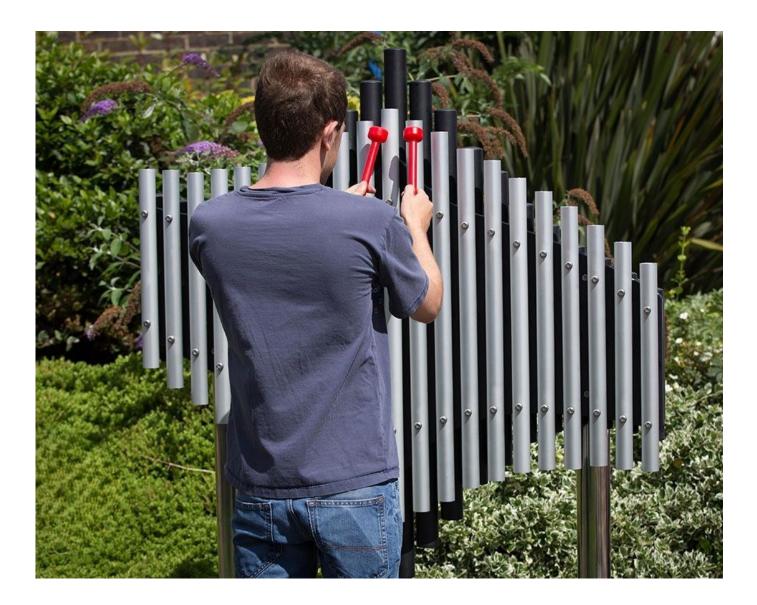

## Sonora

Model: C Major Pentatonic (C4-C6))

**Dimensions:** 

Weight: 57kg

Width: 118cm

Depth : 20cm

Max Height: 170cm

Sonora's tubular bells produce a soothing, melodic tone with outstanding resonance.

The 21 tubular bells are made from hand-tuned, heavy-duty anodized aluminium, each mounted individually over black anodized aluminium resonators, which are equally precisely tuned. Each resonator is individually capped with a polyurethane rain baffle. Finally, stainless steel security fixings deter vandalism and prevent the theft or removal of the instrument.

Sonora can be wall-mounted or affixed to posts for easy installation on any surface. The elegant design is loosely based on the Percussion Play Duo with a wave effect produced by parallel notes ascending from the centre outwards.