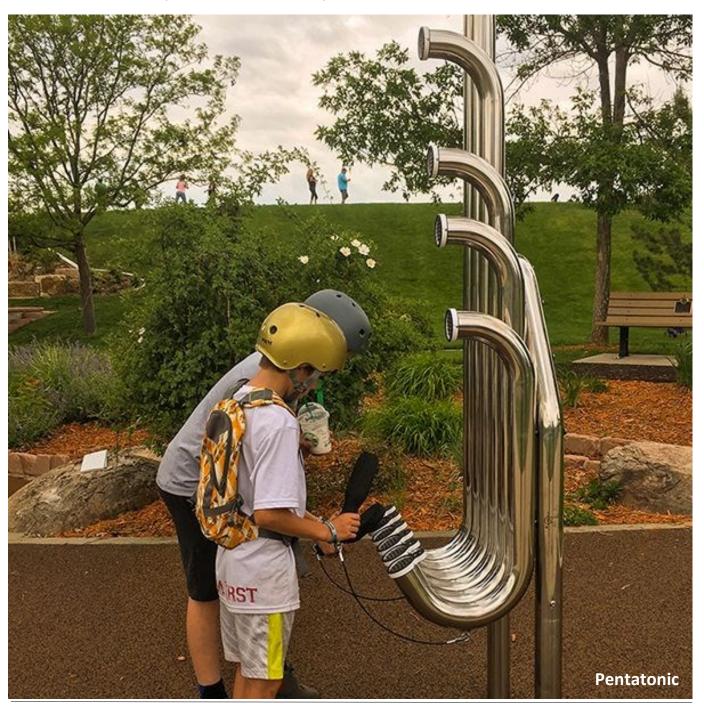

## **Tembos**

Model: C Major Pentatonic (C3-C4)

C Major Diatonic (C3-C4)

Blues Scale (G, Bb, C, Eb, F, Gb, G)

## **Tembos**

Model: C Major Pentatonic (C3-C4)

C Major Diatonic (C3-C4)

Blues Scale (G, Bb, C, Eb, F, Gb, G)

**Dimensions:** 

**Pentatonic** 

Weight: 65kg Depth: 48cm Width: 58cm Height: 268cm

**Diatonic** 

Weight: 85kg Depth: 48cm Width: 80cm Height: 268cm

**Blues** 

Weight: 80kg Depth: 48cm Width: 70cm Height: 362cm

Quirky and intriguing with a great sound to match, our range of plosive aerophones called Tembos are made of stainless-steel tubing.

Tembos (Swahili for elephant) produce bouncy, exciting sounds when the ends of the "trunks' are hit with the EVA foam paddles.

Available in three different tunings; Pentatonic for easy improvisation with no clashing or dissonant notes, Diatonic so players can play familiar or favourite tunes as well as improvising or composing their own and finally Blues Scale which produces a very familiar deep bluesy sound.