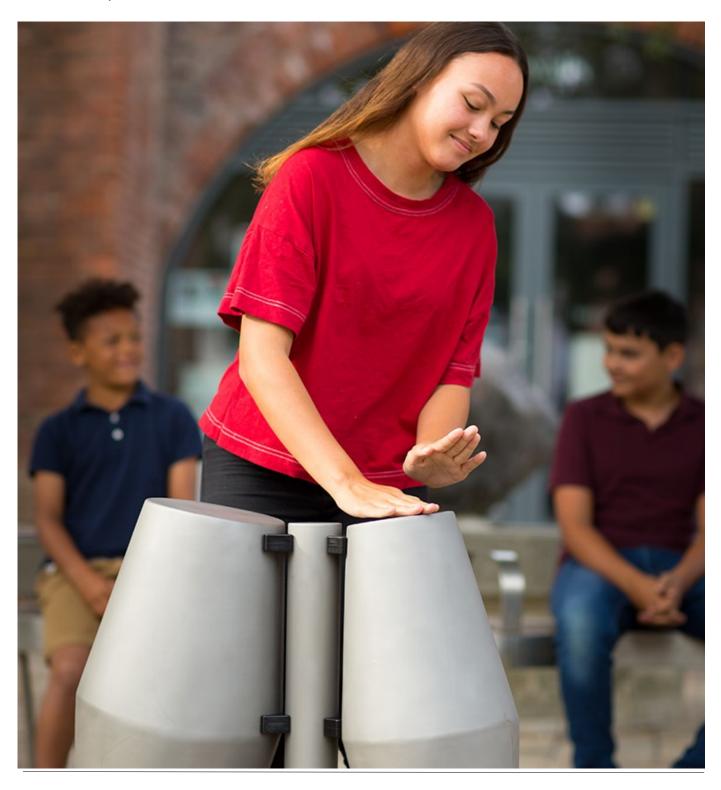

# **Tumbadoras**

Model: Unpitched Percussion

## **Tumbadoras**

Model: Unpitched Percussion

#### **Dimensions:**

Weight: 26kg Width: 63cm Depth: 30cm Max Height: 85cm

Both beginners and seasoned drummers will love this one because of its easy playability and phenomenal performance.

Made from stainless steel for a contemporary look and superb sound, Tumbadora is an excellent choice for any number of outdoor settings.

A set includes a pair of Tumba drums mounted on a single stand, so you can have a comfortable playing experience that is fun and easy.

Practice your skills on these; they will deliver marvellous bass notes with deep resonance and high-pitched cutting slap sounds.